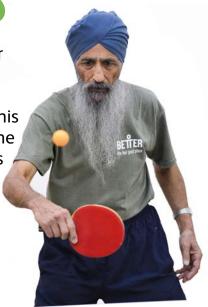

Comfortable sofas, tables, chairs and complimentary newspapers, tea and coffee make our Club Rainbow area the perfect place to socialise after a workout.

At Rainbow, we organise a number of sports activities for our 55+ members. You can enjoy social badminton, short tennis, table tennis and short mat bowls throughout the week. We also run drop-in sessions for Walking Football on Friday mornings from 9:30 – 11:30.