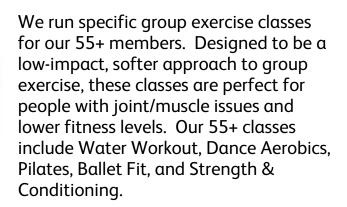

**CLUB RAINBOW AREA** 

Located within our fitness centre, the Club Rainbow area is specifically for our 55+ members. It contains a selection of cardio equipment and low-resistance machines, as well as a stretching and functional area.

#### **CLUB RAINBOW CLASSES & ACTIVITIES**

| Monday                                         | 09:30 - 10:15                                                                     | Water Workout                                                                                                  |
|------------------------------------------------|-----------------------------------------------------------------------------------|----------------------------------------------------------------------------------------------------------------|
| Monday                                         | 10:30 - 11:00                                                                     | Easyline Circuit                                                                                               |
| Monday                                         | 12:30 - 13:30                                                                     | Dance Aerobics                                                                                                 |
| Monday                                         | 13:00 - 15:00                                                                     | Club Badminton                                                                                                 |
| Monday                                         | 13:30 - 15:30                                                                     | Club Table Tennis                                                                                              |
| Tuesday                                        | 09:30 - 10:30                                                                     | Tai Chi                                                                                                        |
| Tuesday                                        | 10:30 - 11:15                                                                     | Total Body Conditioning                                                                                        |
| Tuesday                                        | 10:45 - 11:15                                                                     | Falls Prevention (Strength & Balance)                                                                          |
| Tuesday                                        | 11:45 - 12:30                                                                     | Water Workout                                                                                                  |
| Tuesday                                        | 12:30 - 13:30                                                                     | Pilates                                                                                                        |
| Tuesday                                        | 10:00 - 12:00                                                                     | Short Tennis/Short Mat Bowls                                                                                   |
| _                                              | 12:00 - 13:00<br>12:00 - 14:00                                                    | 55+ Only Swim Session Cycle/Row Dance Aerobics Dance Tap Club Badminton Club Table Tennis                      |
| Thursday                                       | 10:30 - 11:30                                                                     | Dance Moves                                                                                                    |
| Friday<br>Friday<br>Friday<br>Friday<br>Friday | 09:30 - 10:30<br>09:30 - 11:30<br>10:30 - 11:15<br>10:45 - 11:15<br>12:40 - 15:00 | Water Workout Walking Football Total Body Conditioning Falls Prevention (Strength & Balance) Club Table Tennis |