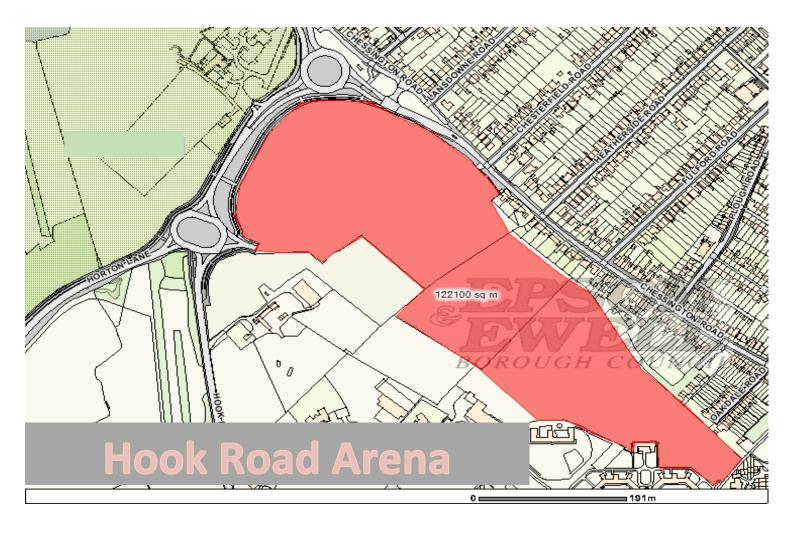

## **Hook Road Arena**

Address: Chessington Rd,

Hook Rd,

Epsom

KT19 8QG

Hook Road Arena is approximately 3.75 Hectares of open space without any buildings or structures. It is located between Chessington Road and Hook Road in Epsom Surrey.

The land is owned by The Council, and the available area is shown within the red line.