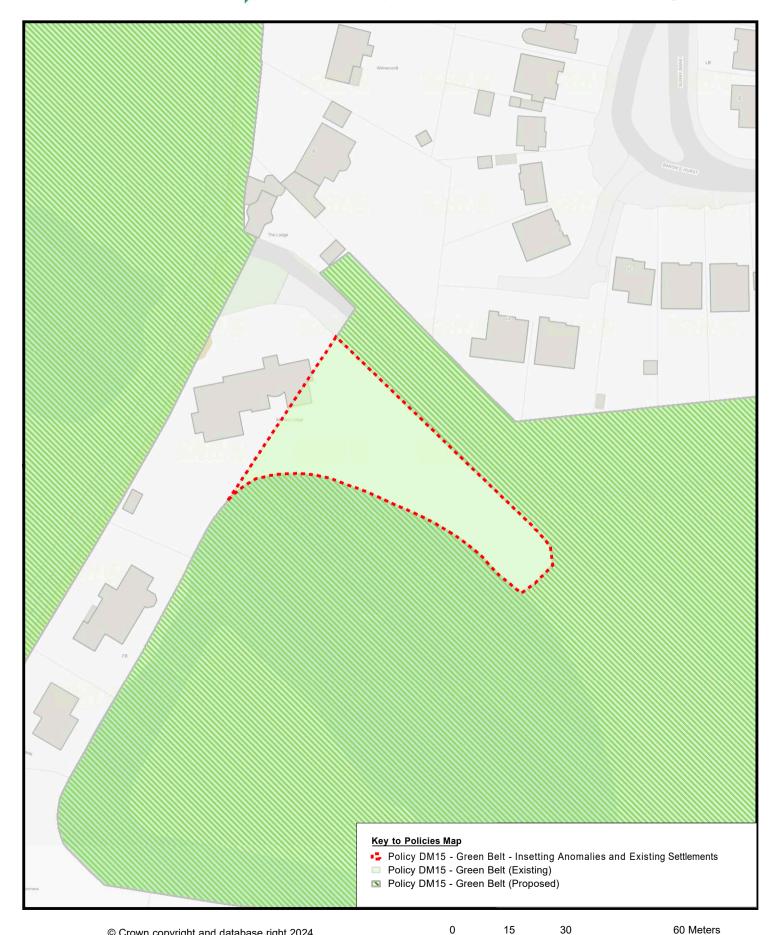

10

**Anomaly Inset** (Wilmerhatch Lane - Mallard Lodge)

© Crown copyright and database right 2024. Ordnance Survey Licence AC0000806036 15 30

**Anomaly Inset** (Wilmerhatch Lane - multiple)

© Crown copyright and database right 2024. Ordnance Survey Licence AC0000806036 20 40