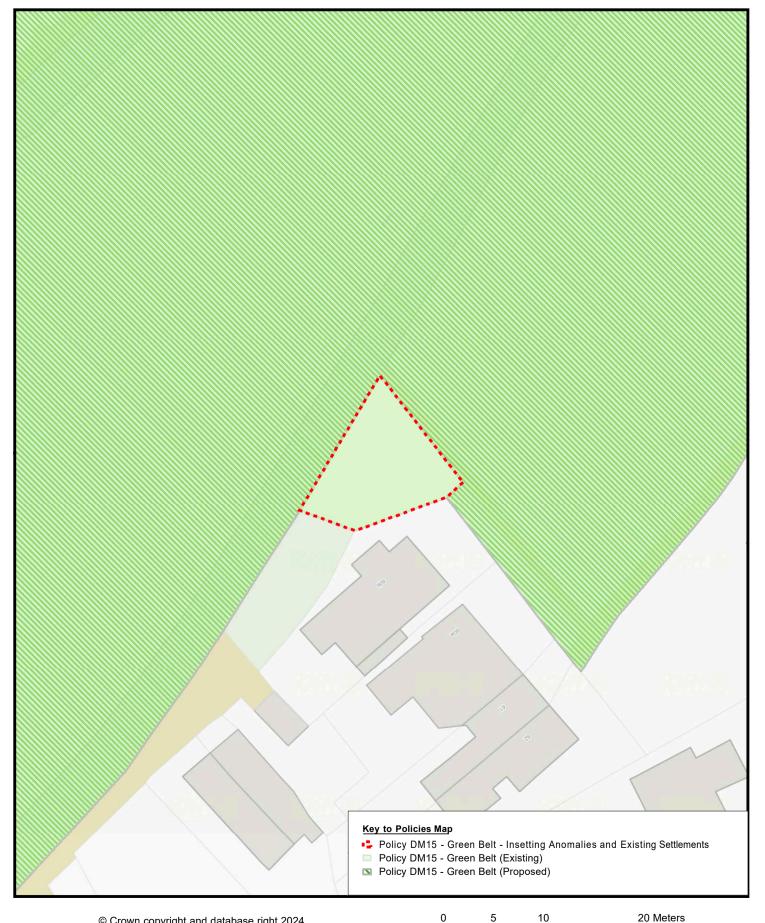

**Anomaly Inset** (55 Longdown Lane North)

© Crown copyright and database right 2024. Ordnance Survey Licence AC0000806036 4.75

**Anomaly Inset** (Bramble Walk)

5 10

0

Anomaly Inset (Chessington Road / Oak Tree Close)

© Crown copyright and database right 2024. Ordnance Survey Licence AC0000806036

**Anomaly Inset** (Christ Church Road greenspace)

© Crown copyright and database right 2024. Ordnance Survey Licence AC0000806036

Anomaly Inset (Durdans Stables)

© Crown copyright and database right 2024. Ordnance Survey Licence AC0000806036

0

Anomaly Inset (Old Barn Road)

© Crown copyright and database right 2024. Ordnance Survey Licence AC0000806036 0 5

10

**Anomaly Inset** (Wilmerhatch Lane - Mallard Lodge)

© Crown copyright and database right 2024. Ordnance Survey Licence AC0000806036 15 30

**Anomaly Inset** (Wilmerhatch Lane - multiple)

© Crown copyright and database right 2024. Ordnance Survey Licence AC0000806036 20 40

**Anomaly Inset** (Woodcote Side / Woodcote Green Road)

© Crown copyright and database right 2024. Ordnance Survey Licence AC0000806036

Anomaly Inset (Woodcote Side)

© Crown copyright and database right 2024. Ordnance Survey Licence AC0000806036