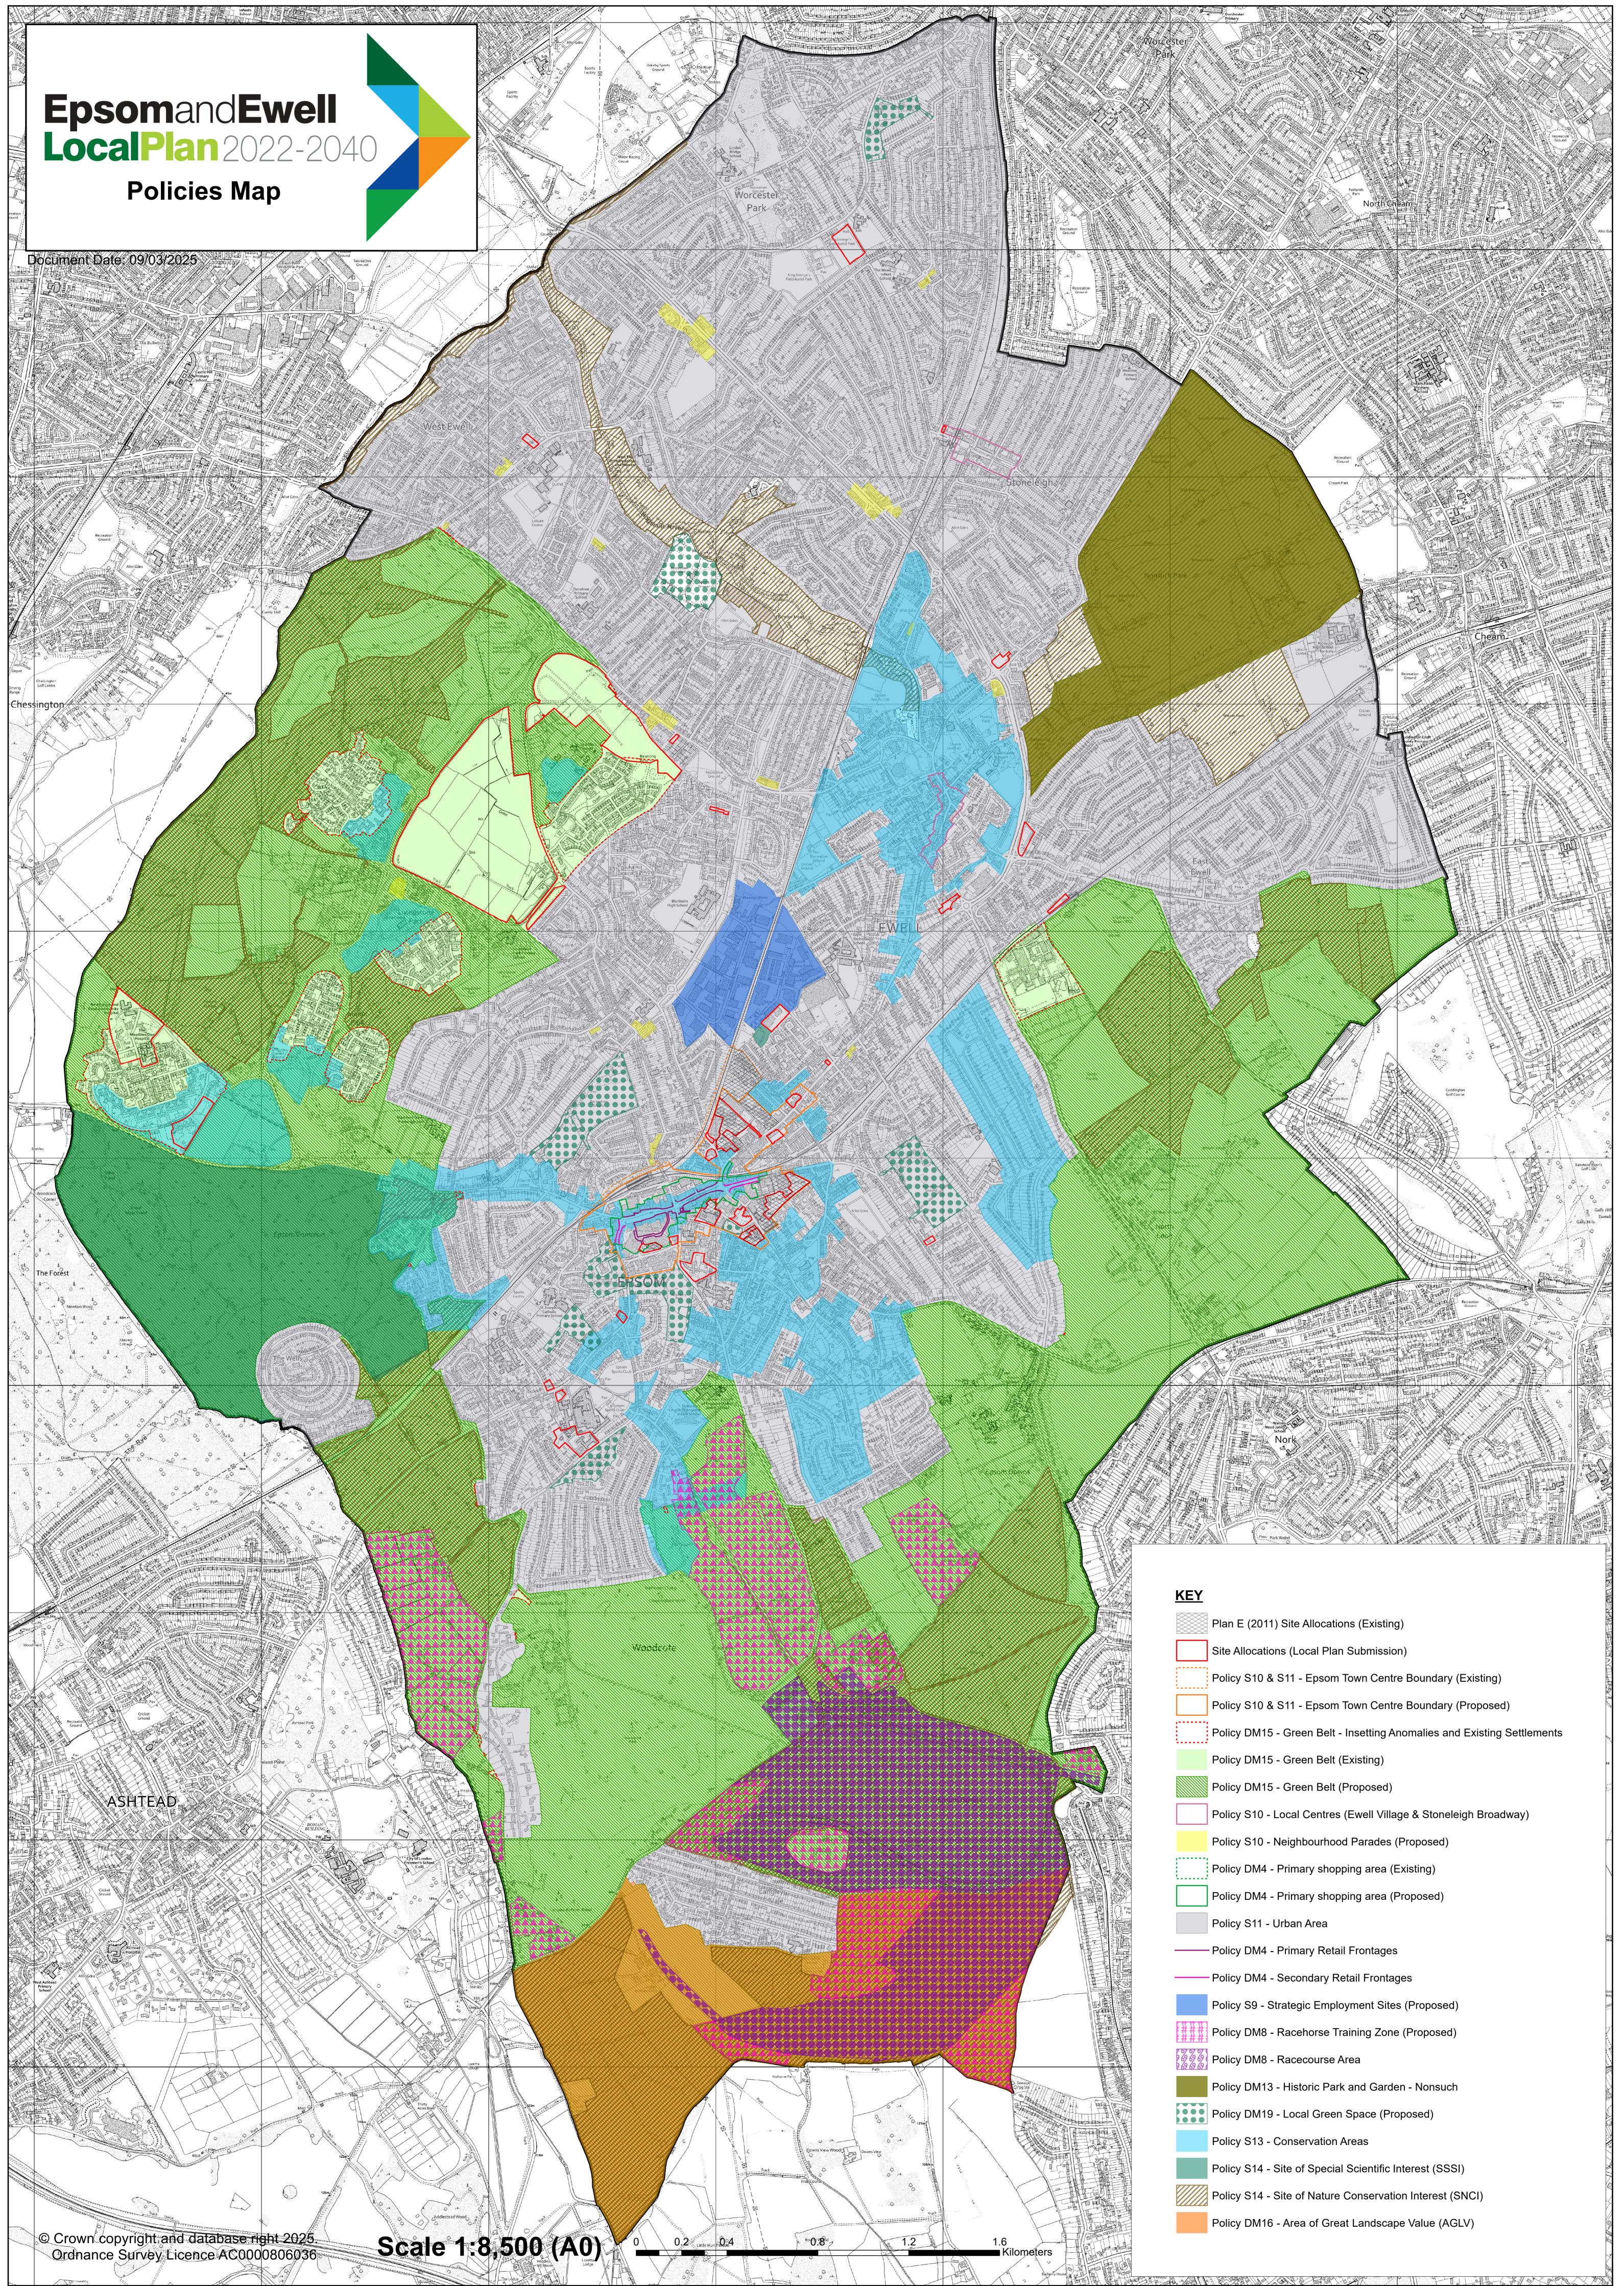

# **Policies Map Proposed Submission Local Plan** 2022-2040

(Regulation 19)

www.epsom-ewell.gov.uk 01372 732000

<u>KEY</u>

0.07

Site Allocations (Local Plan Submission)

0.105

LB

Policy S10 - Local Centres (Ewell Village & Stoneleigh Broadway)

Surgery

 $\langle \rangle$ 

Ň

© Crown/copyright and database right 2025. Ordnance Survey Licence AC0000806036 0 0.01750.035

 $\square$ 

0.14 Kilometers