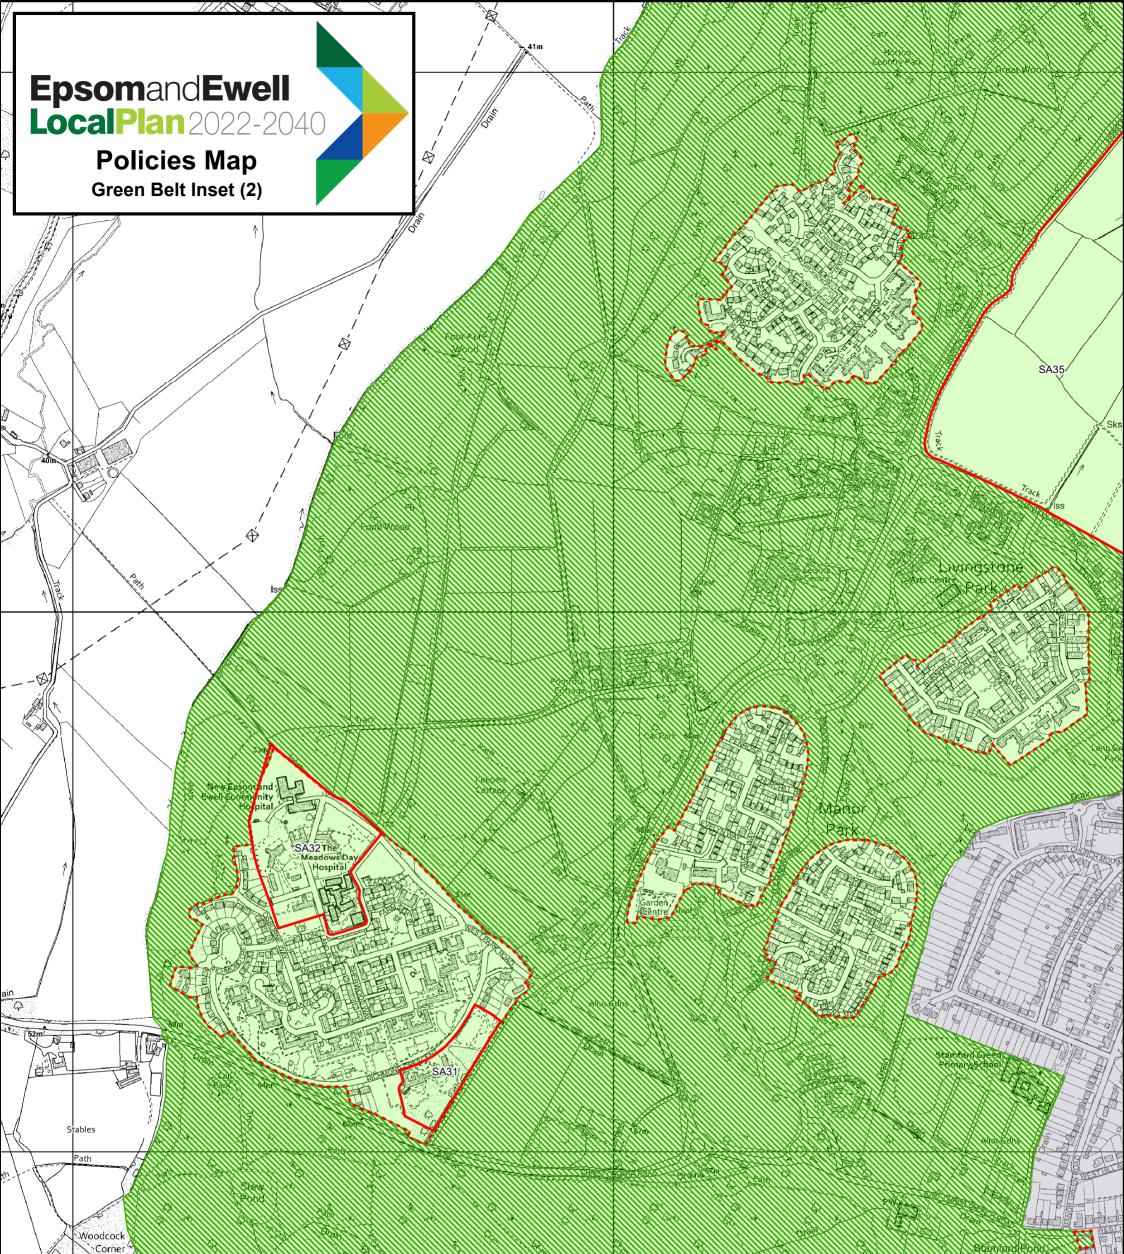

<u>KEY</u>

Site Allocations (Local Plan Submission)

Policy DM15 - Green Belt - Insetting Anomalies and Existing Settlements

280

560 Meters

420

Policy DM15 - Green Belt (Existing)

Policy DM15 - Green Belt (Proposed)

Policy S11 - Urban Area

© Crown copyright and database tight 2025. Ordnance Survey Licence AC0000806036

F

Q

A

RORD

Ø

<u>KEY</u>

Site Allocations (Local Plan Submission)

Policy DM15 - Green Belt - Insetting Anomalies and Existing Settlements

Policy DM15 - Green Belt (Existing)

Policy DM15 - Green Belt (Proposed)

Policy S11 - Urban Area