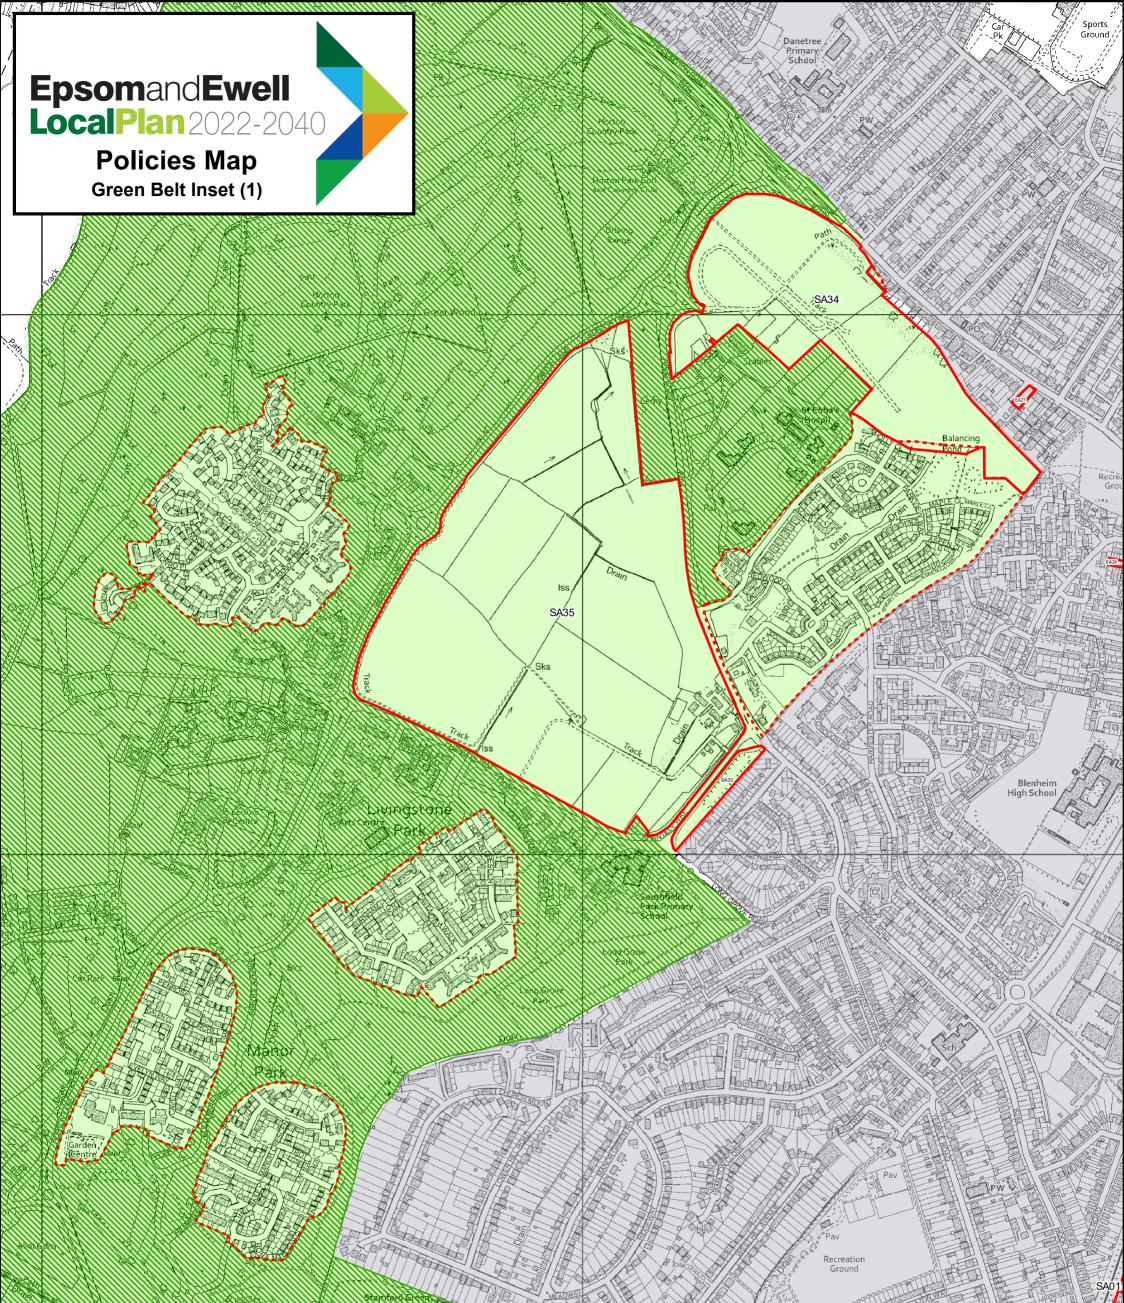

#### <u>KEY</u>

deletable

JA I

00 E

Site Allocations (Local Plan Submission)

Policy DM15 - Green Belt - Insetting Anomalies and Existing Settlements

280

420

560 Meters

Policy DM15 - Green Belt (Existing)

O.S.

70/140

Policy DM15 - Green Belt (Proposed) 

Policy S11 - Urban Area

\* \* ١Ϋ. \* ,**1**¥i at a The Forest \* n¥i  $\phi$ Newton Wood 62m \$ \* Crown copyright and database fight 2026 Ordnance Survey Licence AC0000806036 