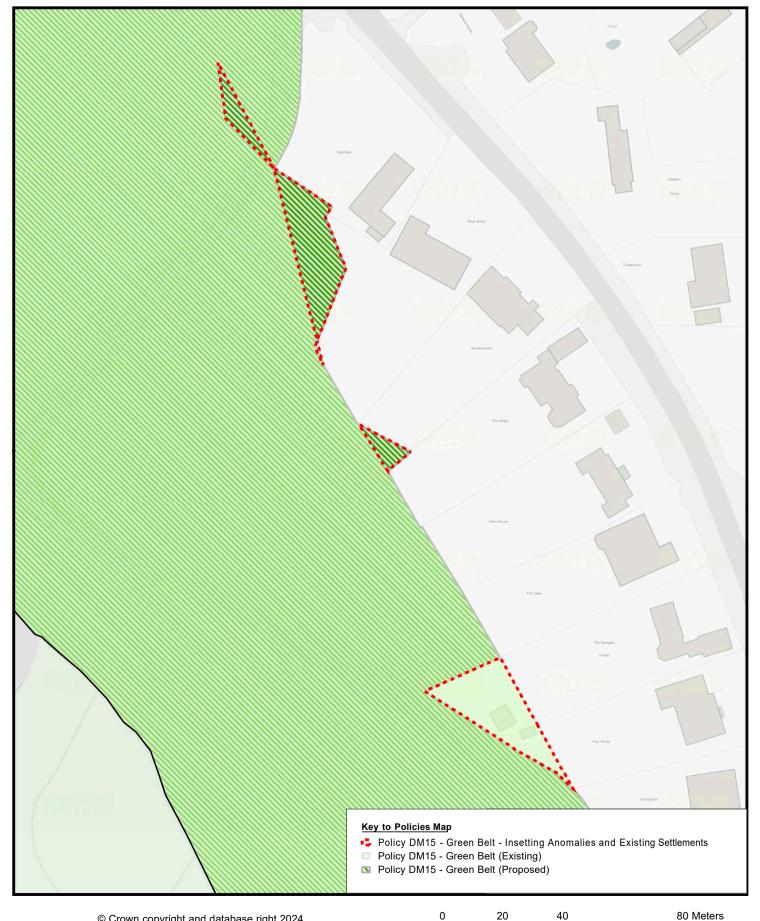

**Anomaly Inset** (Woodcote Side / Woodcote Green Road)

© Crown copyright and database right 2024. Ordnance Survey Licence AC0000806036

Anomaly Inset (Woodcote Side)

© Crown copyright and database right 2024. Ordnance Survey Licence AC0000806036