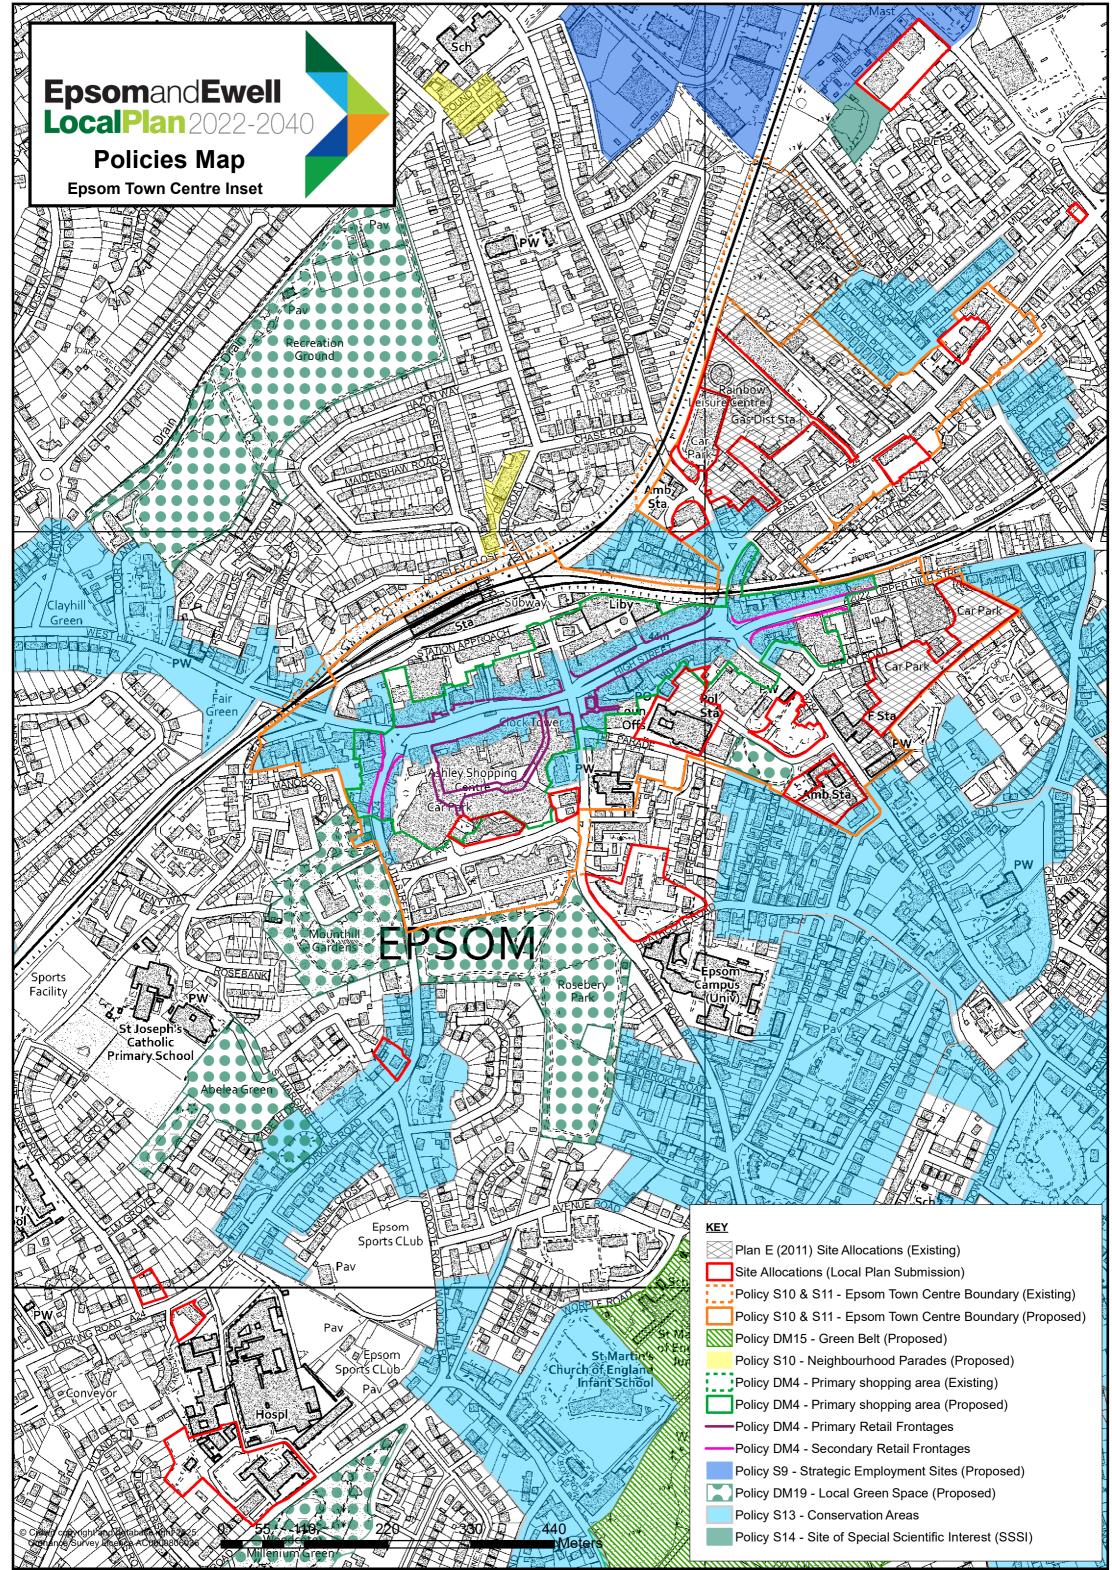

#### <u>KEY</u>

deletable

JA I

00 E

Site Allocations (Local Plan Submission)

Policy DM15 - Green Belt - Insetting Anomalies and Existing Settlements

280

420

560 Meters

Policy DM15 - Green Belt (Existing)

O.S.

70/140

Policy DM15 - Green Belt (Proposed) 

Policy S11 - Urban Area

\* \* ١Ϋ. \* ,**1**¥i at a The Forest \* n¥i  $\phi$ Newton Wood 62m \$ \* Crown copyright and database fight 2026 Ordnance Survey Licence AC0000806036 