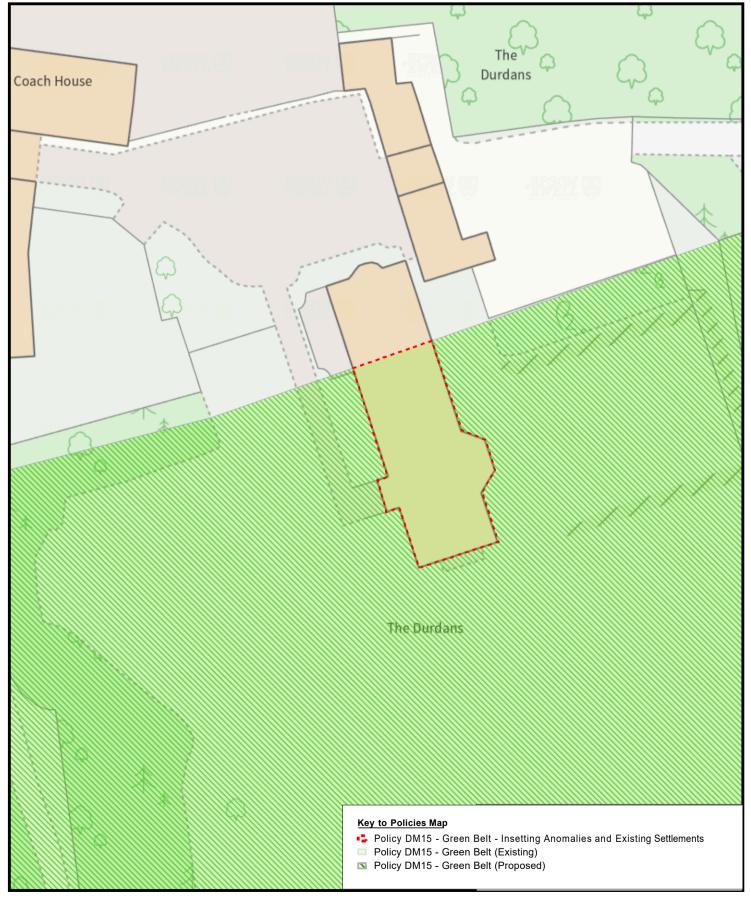

Anomaly Inset (Durdans Stables)

© Crown copyright and database right 2024. Ordnance Survey Licence AC0000806036

0

Anomaly Inset (Old Barn Road)

© Crown copyright and database right 2024. Ordnance Survey Licence AC0000806036 0 5