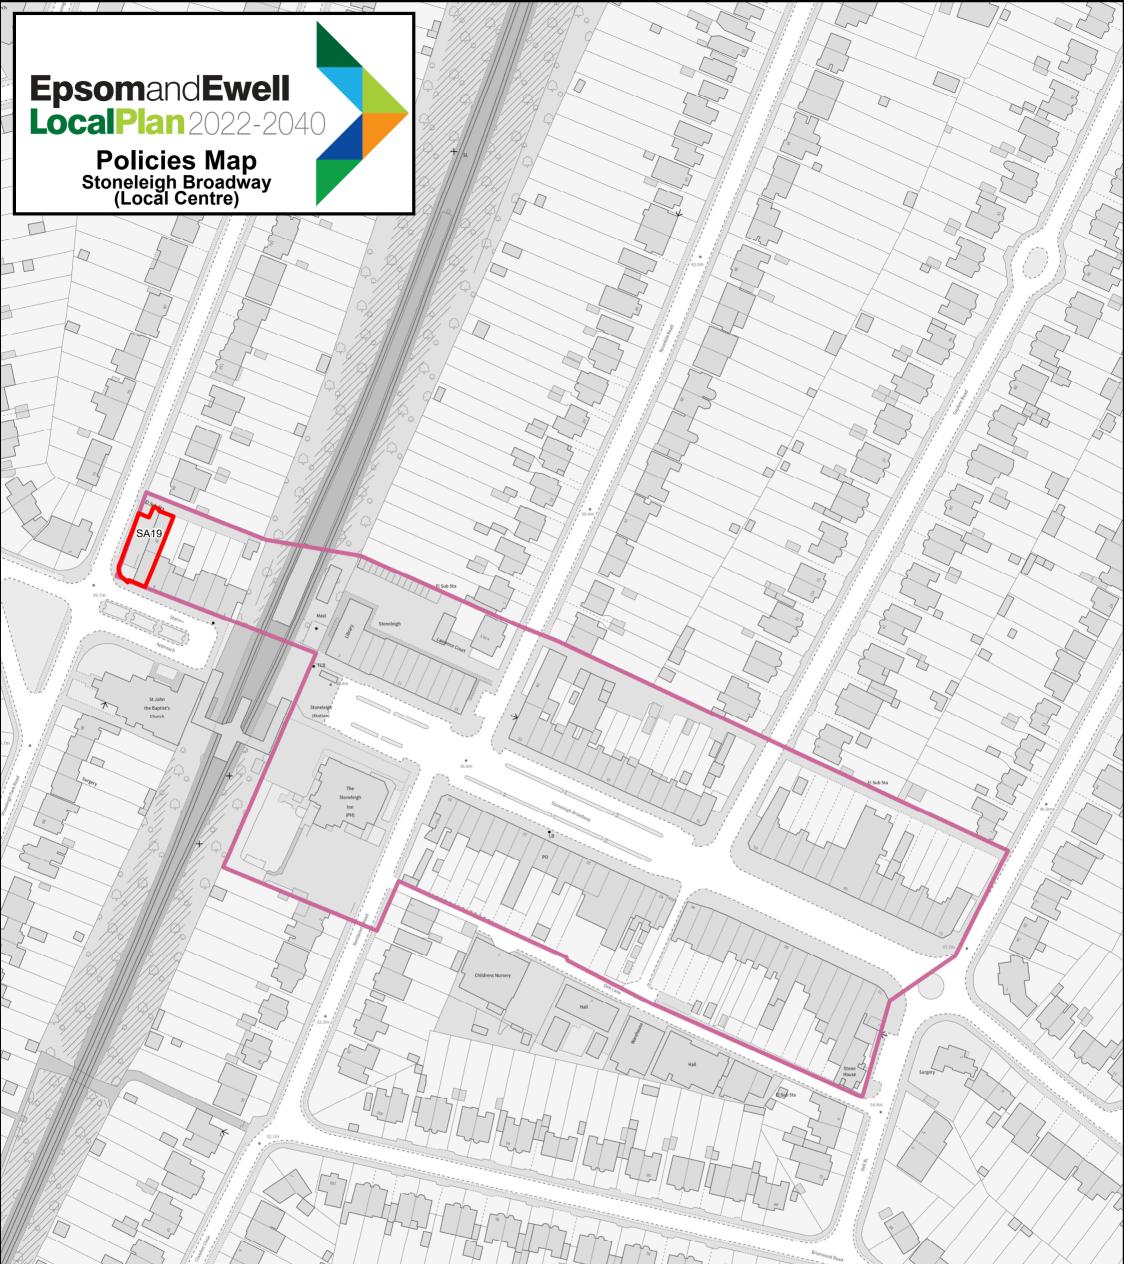

Policy S10 - Local Centres (Ewell Village & Stoneleigh Broadway)

Surgery

 $\langle \rangle$ 

Ň

© Crown/copyright and database right 2025. Ordnance Survey Licence AC0000806036 0 0.01750.035

 $\square$ 

0.14 Kilometers