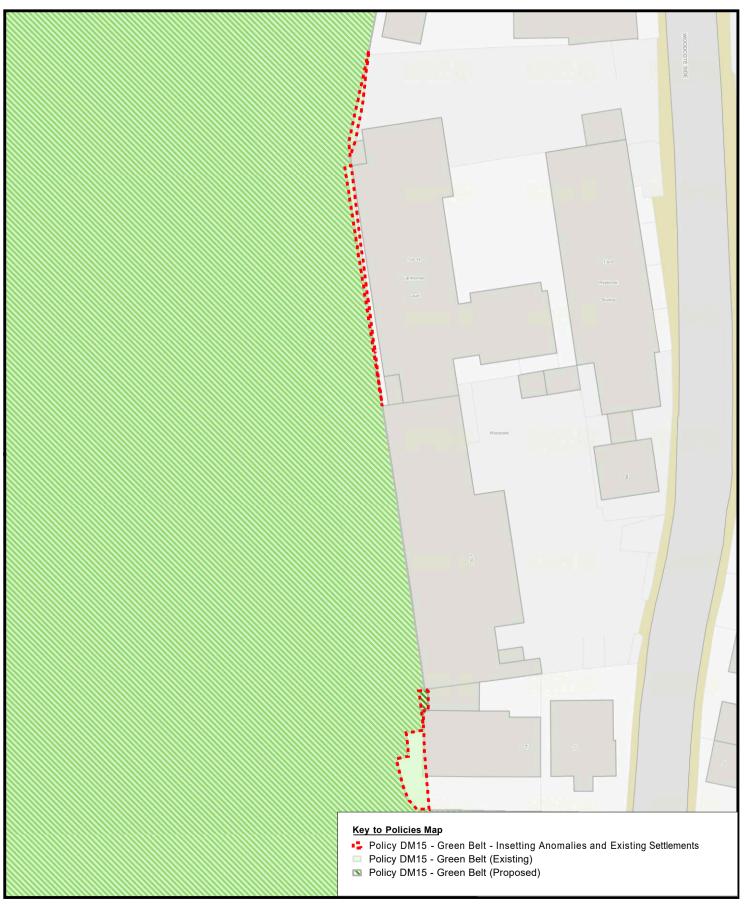

**Anomaly Inset** (55 Longdown Lane North)

© Crown copyright and database right 2024. Ordnance Survey Licence AC0000806036 4.75

**Anomaly Inset** (Bramble Walk)

5 10

0

Anomaly Inset (Chessington Road / Oak Tree Close)