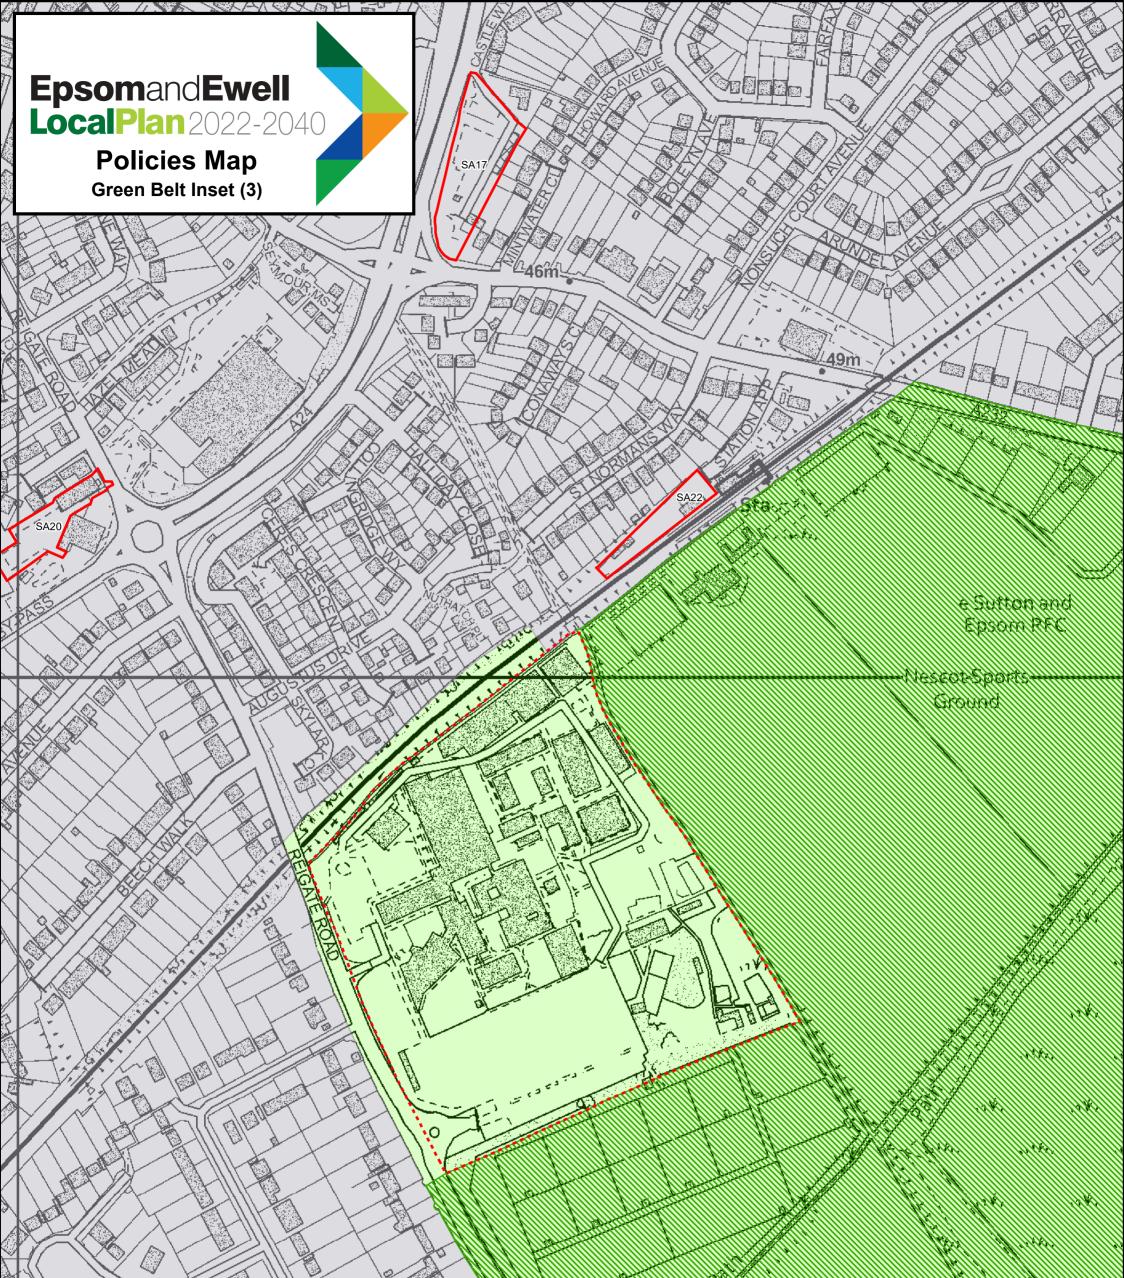

#### <u>KEY</u>

deletable

JA I

00 E

Site Allocations (Local Plan Submission)

Policy DM15 - Green Belt - Insetting Anomalies and Existing Settlements

280

420

560 Meters

Policy DM15 - Green Belt (Existing)

O.S.

70/140

Policy DM15 - Green Belt (Proposed) 

Policy S11 - Urban Area

\* \* ١Ϋ. \* ,**1**¥i at a The Forest \* n¥i  $\phi$ Newton Wood 62m \$ \* Crown copyright and database fight 2026 Ordnance Survey Licence AC0000806036 

<u>KEY</u>

Site Allocations (Local Plan Submission)

Policy DM15 - Green Belt - Insetting Anomalies and Existing Settlements

280

560 Meters

420

Policy DM15 - Green Belt (Existing)

Policy DM15 - Green Belt (Proposed)

Policy S11 - Urban Area

© Crown copyright and database tight 2025. Ordnance Survey Licence AC0000806036

F

Q

A

RORD

Ø

<u>KEY</u>

Site Allocations (Local Plan Submission)

Policy DM15 - Green Belt - Insetting Anomalies and Existing Settlements

Policy DM15 - Green Belt (Existing)

Policy DM15 - Green Belt (Proposed)

Policy S11 - Urban Area