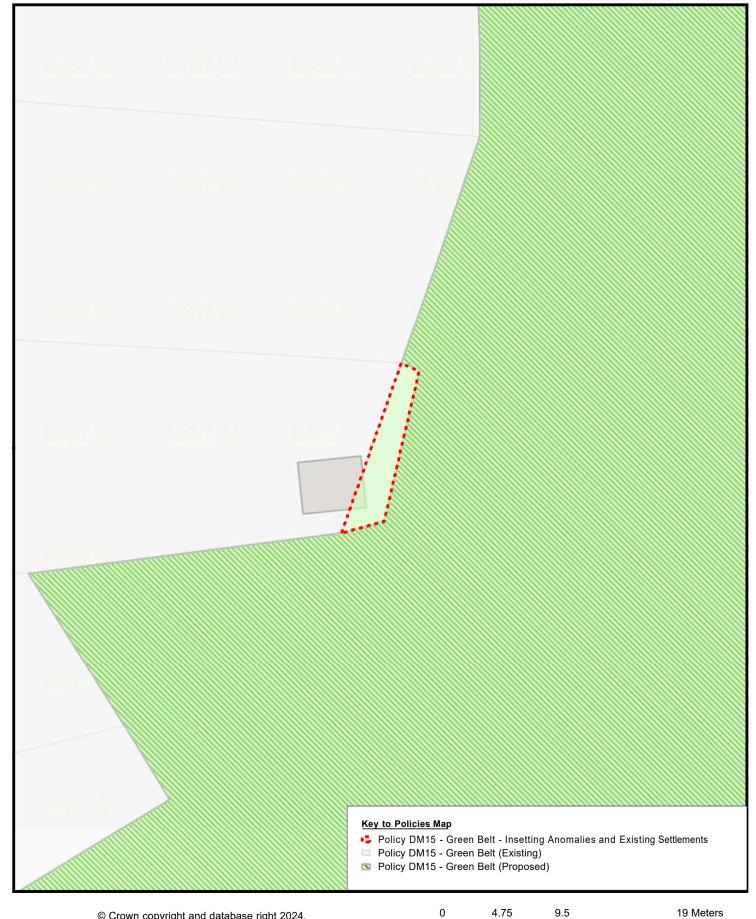

**Anomaly Inset** (55 Longdown Lane North)

© Crown copyright and database right 2024. Ordnance Survey Licence AC0000806036 4.75

**Anomaly Inset** (Bramble Walk)

5 10

0

Anomaly Inset (Chessington Road / Oak Tree Close)

© Crown copyright and database right 2024. Ordnance Survey Licence AC0000806036

**Anomaly Inset** (Christ Church Road greenspace)

© Crown copyright and database right 2024. Ordnance Survey Licence AC0000806036

Anomaly Inset (Durdans Stables)

© Crown copyright and database right 2024. Ordnance Survey Licence AC0000806036

0

Anomaly Inset (Old Barn Road)

© Crown copyright and database right 2024. Ordnance Survey Licence AC0000806036 0 5

10

**Anomaly Inset** (Wilmerhatch Lane - Mallard Lodge)

© Crown copyright and database right 2024. Ordnance Survey Licence AC0000806036 15 30

**Anomaly Inset** (Wilmerhatch Lane - multiple)

© Crown copyright and database right 2024. Ordnance Survey Licence AC0000806036 20 40

**Anomaly Inset** (Woodcote Side / Woodcote Green Road)

© Crown copyright and database right 2024. Ordnance Survey Licence AC0000806036

Anomaly Inset (Woodcote Side)

© Crown copyright and database right 2024. Ordnance Survey Licence AC0000806036