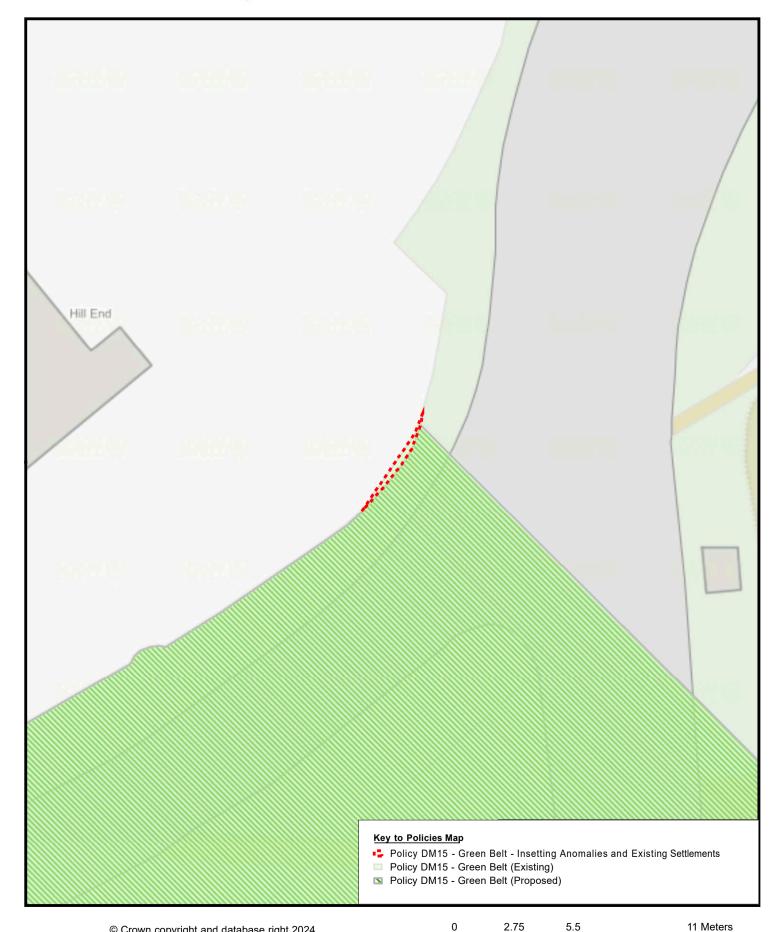

Anomaly Inset (Durdans Stables)

© Crown copyright and database right 2024. Ordnance Survey Licence AC0000806036

0

Anomaly Inset (Old Barn Road)

© Crown copyright and database right 2024. Ordnance Survey Licence AC0000806036 0 5