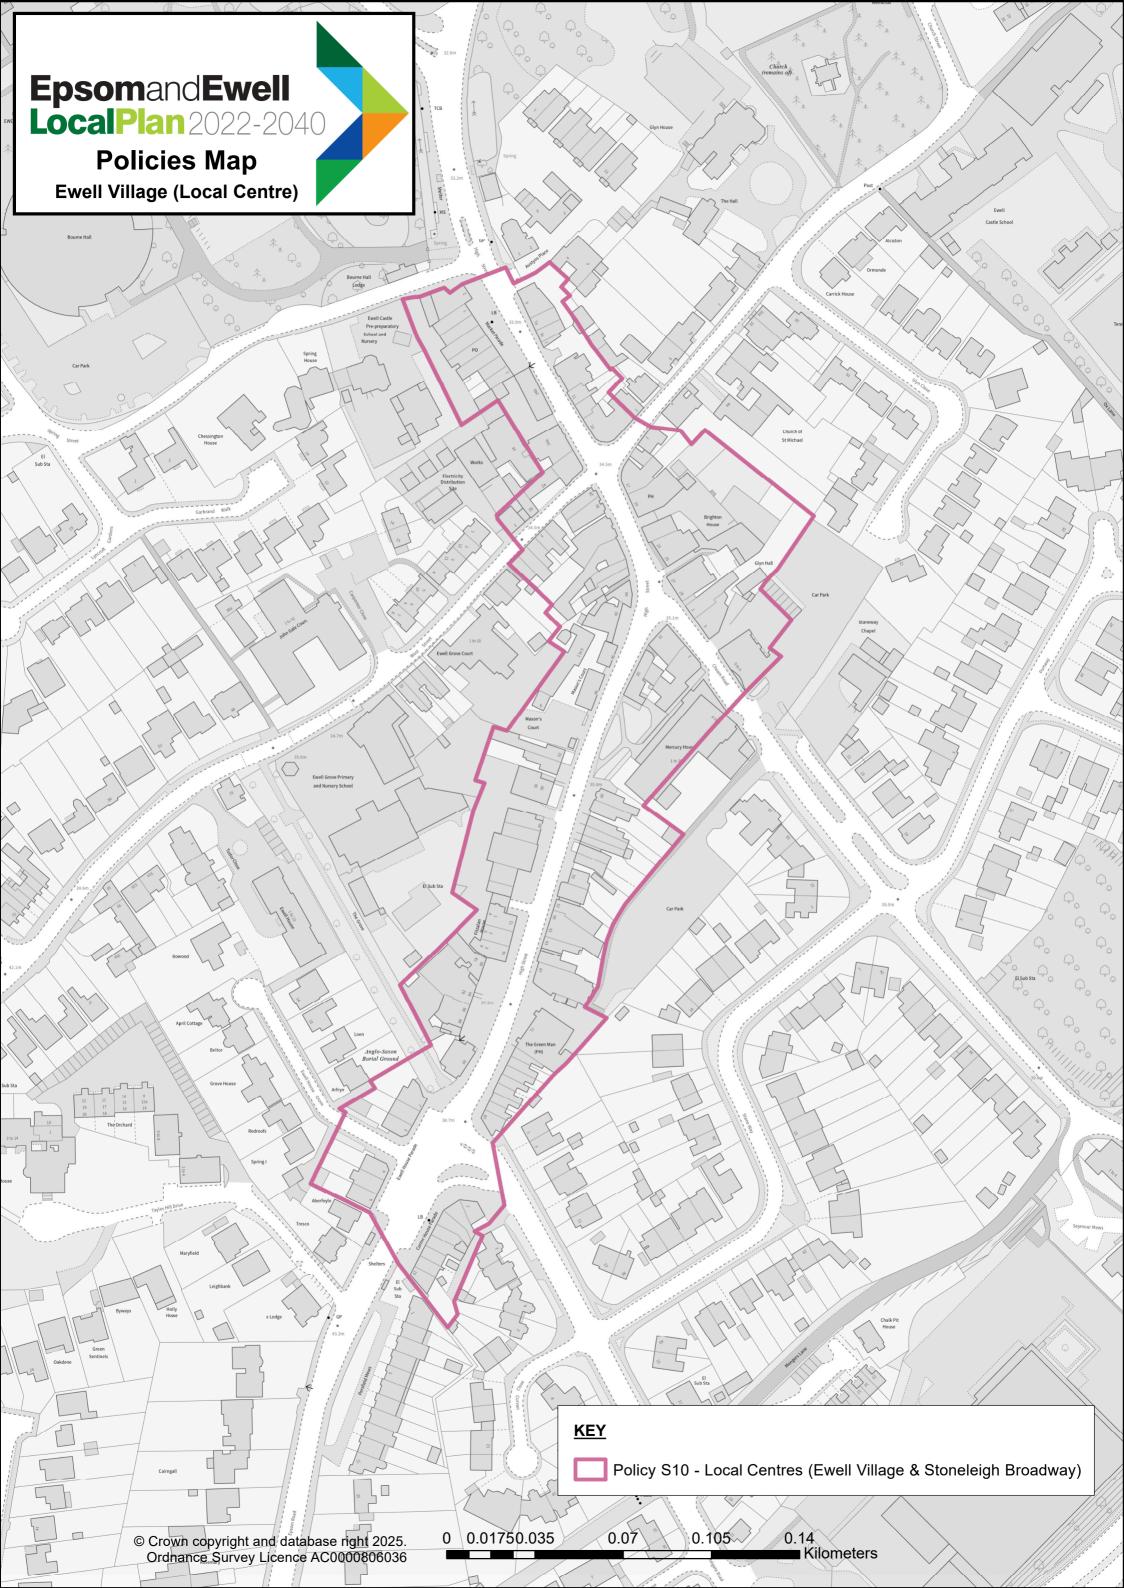

Policy S10 - Local Centres (Ewell Village & Stoneleigh Broadway)

Surgery

 $\langle \rangle$ 

Ň

© Crown/copyright and database right 2025. Ordnance Survey Licence AC0000806036 0 0.01750.035

 $\square$ 

0.14 Kilometers