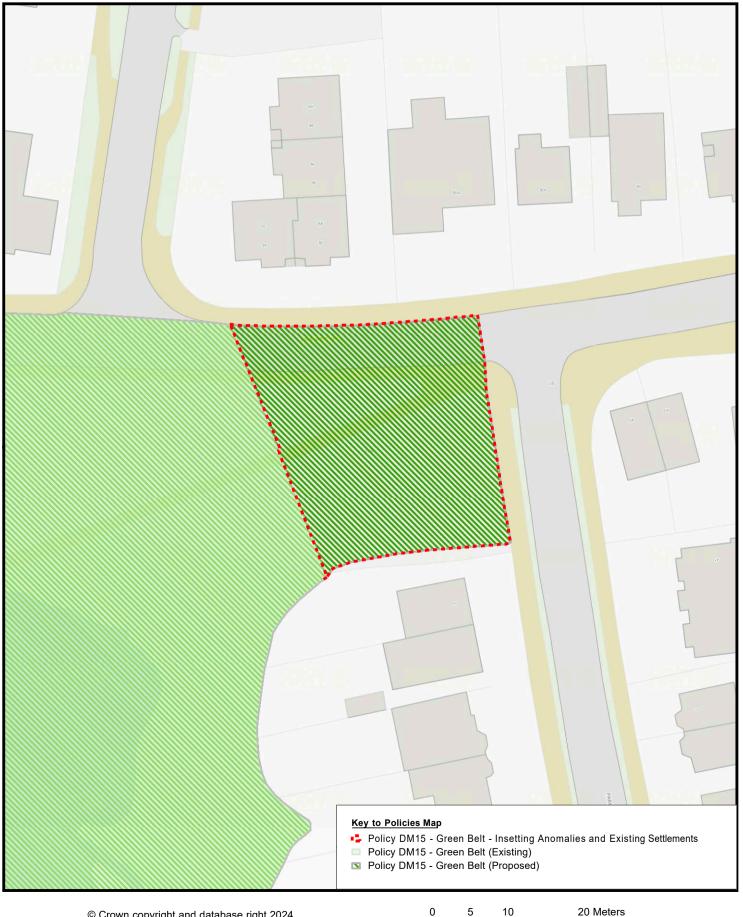

**Anomaly Inset** (55 Longdown Lane North)

© Crown copyright and database right 2024. Ordnance Survey Licence AC0000806036 4.75

**Anomaly Inset** (Bramble Walk)

5 10

0

Anomaly Inset (Chessington Road / Oak Tree Close)