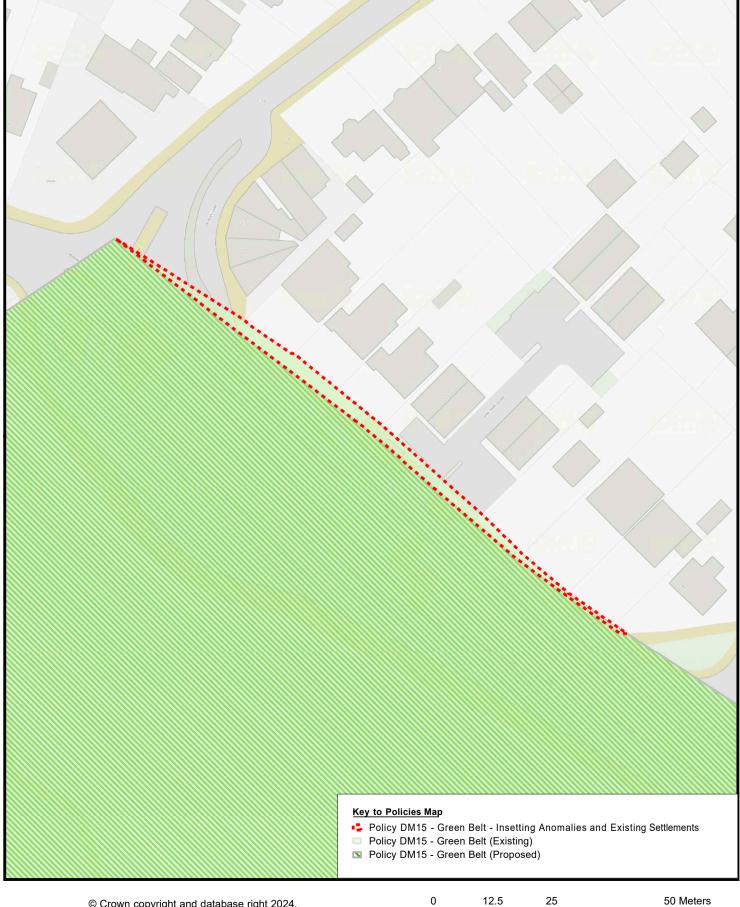

**Anomaly Inset** (55 Longdown Lane North)

© Crown copyright and database right 2024. Ordnance Survey Licence AC0000806036 4.75

**Anomaly Inset** (Bramble Walk)

5 10

0

Anomaly Inset (Chessington Road / Oak Tree Close)

© Crown copyright and database right 2024. Ordnance Survey Licence AC0000806036

**Anomaly Inset** (Christ Church Road greenspace)

© Crown copyright and database right 2024. Ordnance Survey Licence AC0000806036

Anomaly Inset (Durdans Stables)

© Crown copyright and database right 2024. Ordnance Survey Licence AC0000806036

0

Anomaly Inset (Old Barn Road)

© Crown copyright and database right 2024. Ordnance Survey Licence AC0000806036 0 5

10

**Anomaly Inset** (Wilmerhatch Lane - Mallard Lodge)

© Crown copyright and database right 2024. Ordnance Survey Licence AC0000806036 15 30

**Anomaly Inset** (Wilmerhatch Lane - multiple)

© Crown copyright and database right 2024. Ordnance Survey Licence AC0000806036 20 40

**Anomaly Inset** (Woodcote Side / Woodcote Green Road)

© Crown copyright and database right 2024. Ordnance Survey Licence AC0000806036

Anomaly Inset (Woodcote Side)

© Crown copyright and database right 2024. Ordnance Survey Licence AC0000806036