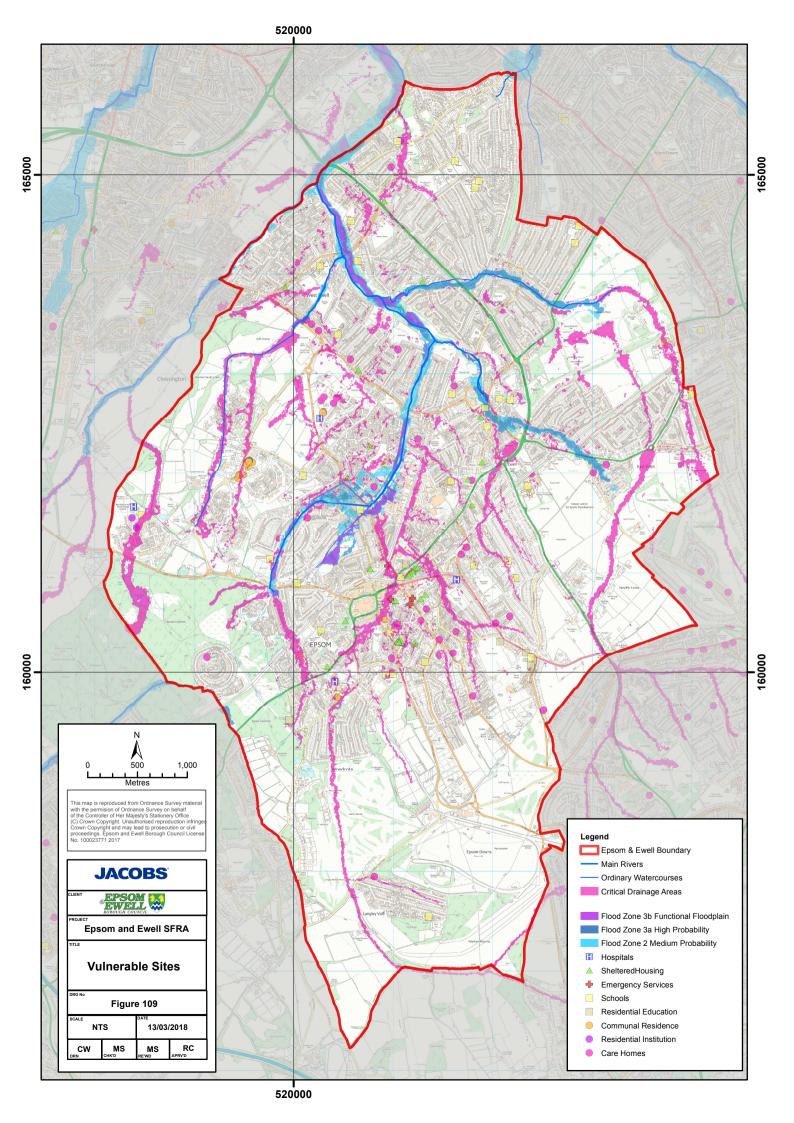

## Contents

| EE SFRA Fig 101 Location ······                                                                                                                           | 1         |
|-----------------------------------------------------------------------------------------------------------------------------------------------------------|-----------|
| EE SFRA Fig 102 Flood Zones ······                                                                                                                        | 2         |
| EE SFRA Fig 103 Flood Zones Climate Change ······                                                                                                         |           |
| EE SFRA Fig 104 Historic Flooding                                                                                                                         | 4         |
| EE SFRA Fig 105 Surface Water Flood Risk (SWMP) ····································                                                                      | 5         |
| EE SFRA Fig 106 Surface Water Flood Risk 1 in 100 (SWMP and RoFSW) ···· ········                                                                          | 6         |
| EE SFRA Fig 107 EE Critical Drainage Areas ···· ·······························                                                                           | 7         |
| EE SFRA Fig 108 EE Critical Drainage Areas (depth) ···· ························<br>EE SFRA Fig 109 Vulnerable Sites ···································· | 8         |
| EE SFRA Fig 109 Vulnerable Sites                                                                                                                          | 9         |
| EE SFRA Fig 110 Geology and RoFGW ····································                                                                                    | ······ 10 |
| EE SFRA Fig 111 Flood Warning and Alert Areas ······                                                                                                      | 11        |
| EE SFRA Fig 112 Epsom North                                                                                                                               | 12        |
| EE SFRA Fig 113 Epsom West ····································                                                                                           | 13        |
| EE SFRA Fig 114 Ewell ·····                                                                                                                               | 14        |
| EE SFRA Fig 115 Epsom Town Centre ·······                                                                                                                 | 15        |
| EE SFRA Fig 116 Epsom East ······                                                                                                                         | 16        |
| EE SFRA Fig 117 Epsom South ······                                                                                                                        | 17        |