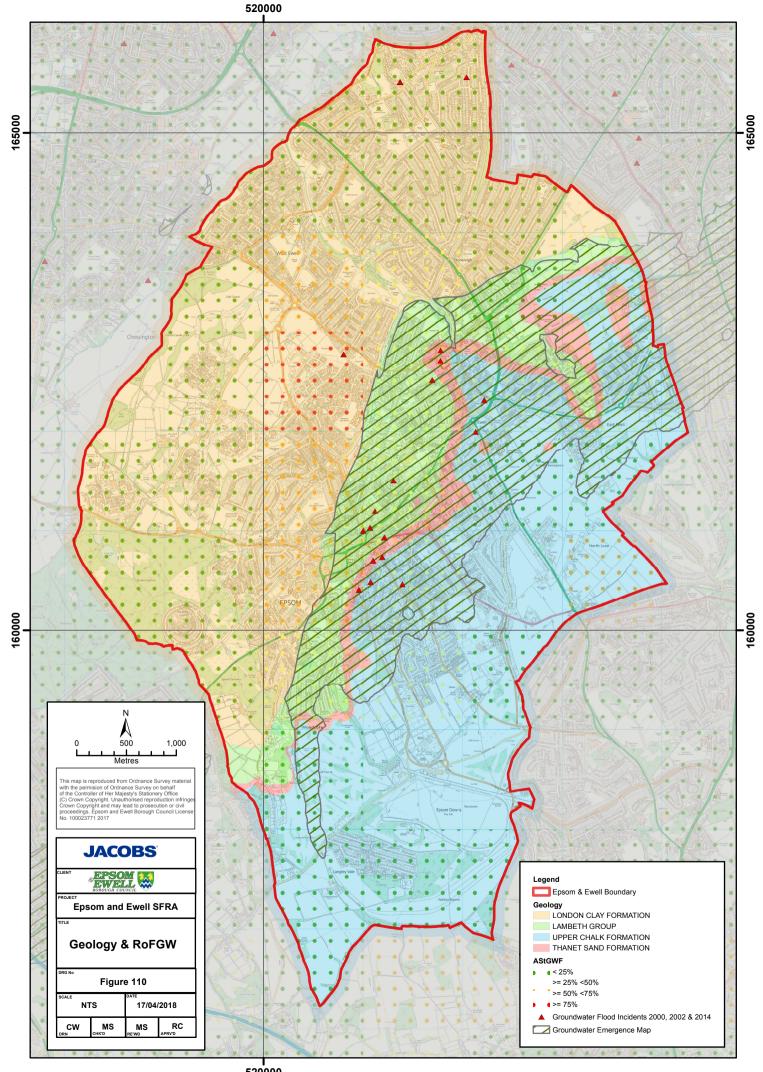

## Contents

| EE SFRA Fig 101 Location ······                                                                                                                           | 1         |
|-----------------------------------------------------------------------------------------------------------------------------------------------------------|-----------|
| EE SFRA Fig 102 Flood Zones ······                                                                                                                        | 2         |
| EE SFRA Fig 103 Flood Zones Climate Change ······                                                                                                         |           |
| EE SFRA Fig 104 Historic Flooding                                                                                                                         | 4         |
| EE SFRA Fig 105 Surface Water Flood Risk (SWMP) ····································                                                                      | 5         |
| EE SFRA Fig 106 Surface Water Flood Risk 1 in 100 (SWMP and RoFSW) ···· ········                                                                          | 6         |
| EE SFRA Fig 107 EE Critical Drainage Areas ···· ·······························                                                                           | 7         |
| EE SFRA Fig 108 EE Critical Drainage Areas (depth) ···· ························<br>EE SFRA Fig 109 Vulnerable Sites ···································· | 8         |
| EE SFRA Fig 109 Vulnerable Sites                                                                                                                          | 9         |
| EE SFRA Fig 110 Geology and RoFGW ····································                                                                                    | ······ 10 |
| EE SFRA Fig 111 Flood Warning and Alert Areas ······                                                                                                      | 11        |
| EE SFRA Fig 112 Epsom North                                                                                                                               | 12        |
| EE SFRA Fig 113 Epsom West ····································                                                                                           | 13        |
| EE SFRA Fig 114 Ewell ·····                                                                                                                               | 14        |
| EE SFRA Fig 115 Epsom Town Centre ·······                                                                                                                 | 15        |
| EE SFRA Fig 116 Epsom East ······                                                                                                                         | 16        |
| EE SFRA Fig 117 Epsom South ······                                                                                                                        | 17        |