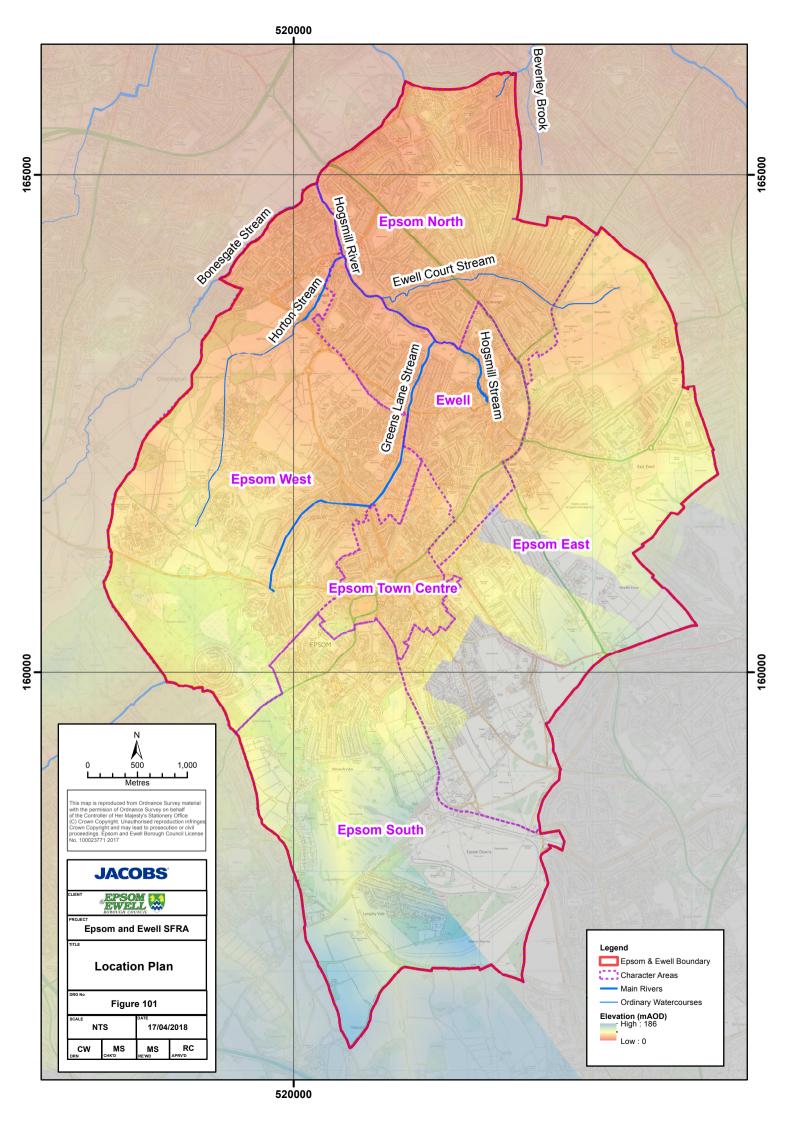

## Contents

| EE SFRA Fig 101 Location ······                                                                                                                           | 1         |
|-----------------------------------------------------------------------------------------------------------------------------------------------------------|-----------|
| EE SFRA Fig 102 Flood Zones ······                                                                                                                        | 2         |
| EE SFRA Fig 103 Flood Zones Climate Change ······                                                                                                         |           |
| EE SFRA Fig 104 Historic Flooding                                                                                                                         | 4         |
| EE SFRA Fig 105 Surface Water Flood Risk (SWMP) ····································                                                                      | 5         |
| EE SFRA Fig 106 Surface Water Flood Risk 1 in 100 (SWMP and RoFSW) ···· ········                                                                          | 6         |
| EE SFRA Fig 107 EE Critical Drainage Areas ···· ·······························                                                                           | 7         |
| EE SFRA Fig 108 EE Critical Drainage Areas (depth) ···· ························<br>EE SFRA Fig 109 Vulnerable Sites ···································· | 8         |
| EE SFRA Fig 109 Vulnerable Sites                                                                                                                          | 9         |
| EE SFRA Fig 110 Geology and RoFGW ····································                                                                                    | ······ 10 |
| EE SFRA Fig 111 Flood Warning and Alert Areas ······                                                                                                      | 11        |
| EE SFRA Fig 112 Epsom North                                                                                                                               | 12        |
| EE SFRA Fig 113 Epsom West ····································                                                                                           | 13        |
| EE SFRA Fig 114 Ewell ·····                                                                                                                               | 14        |
| EE SFRA Fig 115 Epsom Town Centre ·······                                                                                                                 | 15        |
| EE SFRA Fig 116 Epsom East ······                                                                                                                         | 16        |
| EE SFRA Fig 117 Epsom South ······                                                                                                                        | 17        |