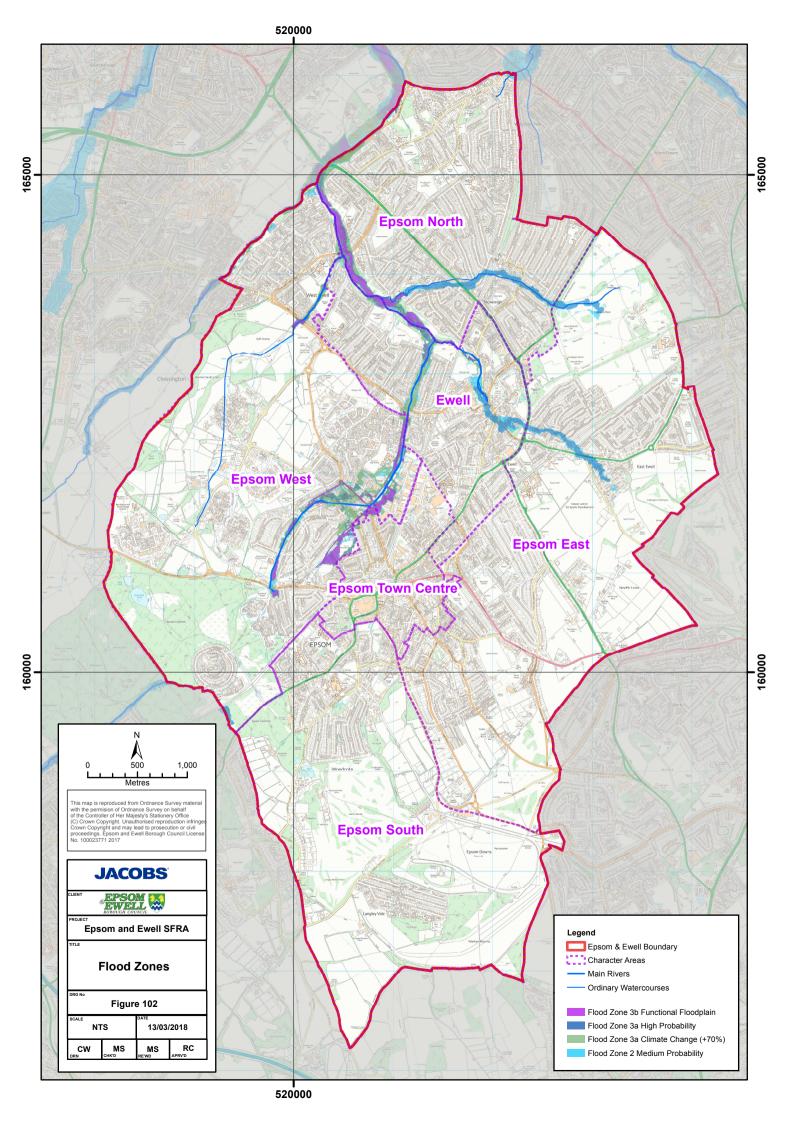

## Contents

| EE SFRA Fig 101 Location ······                                                                                                                           | 1         |
|-----------------------------------------------------------------------------------------------------------------------------------------------------------|-----------|
| EE SFRA Fig 102 Flood Zones ······                                                                                                                        | 2         |
| EE SFRA Fig 103 Flood Zones Climate Change ······                                                                                                         |           |
| EE SFRA Fig 104 Historic Flooding                                                                                                                         | 4         |
| EE SFRA Fig 105 Surface Water Flood Risk (SWMP) ····································                                                                      | 5         |
| EE SFRA Fig 106 Surface Water Flood Risk 1 in 100 (SWMP and RoFSW) ···· ········                                                                          | 6         |
| EE SFRA Fig 107 EE Critical Drainage Areas ···· ·······························                                                                           | 7         |
| EE SFRA Fig 108 EE Critical Drainage Areas (depth) ···· ························<br>EE SFRA Fig 109 Vulnerable Sites ···································· | 8         |
| EE SFRA Fig 109 Vulnerable Sites                                                                                                                          | 9         |
| EE SFRA Fig 110 Geology and RoFGW ····································                                                                                    | ······ 10 |
| EE SFRA Fig 111 Flood Warning and Alert Areas ······                                                                                                      | 11        |
| EE SFRA Fig 112 Epsom North                                                                                                                               | 12        |
| EE SFRA Fig 113 Epsom West ····································                                                                                           | 13        |
| EE SFRA Fig 114 Ewell ·····                                                                                                                               | 14        |
| EE SFRA Fig 115 Epsom Town Centre ·······                                                                                                                 | 15        |
| EE SFRA Fig 116 Epsom East ······                                                                                                                         | 16        |
| EE SFRA Fig 117 Epsom South ······                                                                                                                        | 17        |