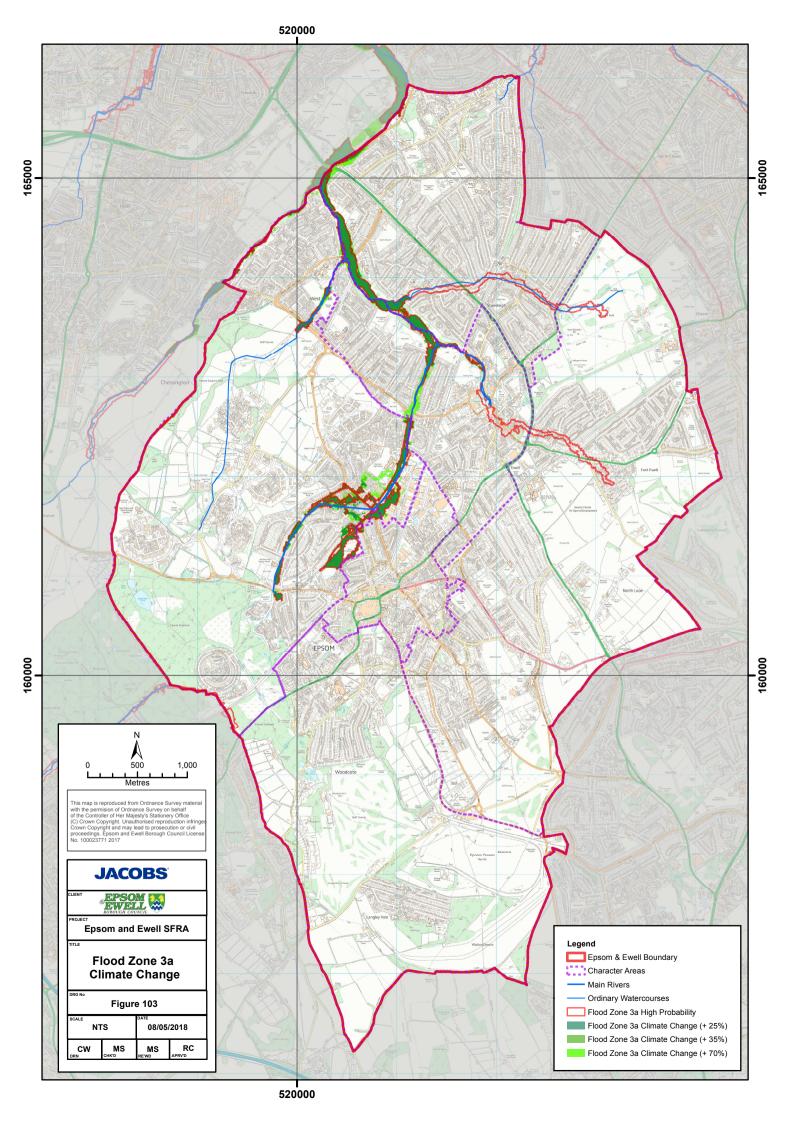

## Contents

| EE SFRA Fig 101 Location ······                                                                                                                           | 1         |
|-----------------------------------------------------------------------------------------------------------------------------------------------------------|-----------|
| EE SFRA Fig 102 Flood Zones ······                                                                                                                        | 2         |
| EE SFRA Fig 103 Flood Zones Climate Change ······                                                                                                         |           |
| EE SFRA Fig 104 Historic Flooding                                                                                                                         | 4         |
| EE SFRA Fig 105 Surface Water Flood Risk (SWMP) ····································                                                                      | 5         |
| EE SFRA Fig 106 Surface Water Flood Risk 1 in 100 (SWMP and RoFSW) ···· ········                                                                          | 6         |
| EE SFRA Fig 107 EE Critical Drainage Areas ···· ·······························                                                                           | 7         |
| EE SFRA Fig 108 EE Critical Drainage Areas (depth) ···· ························<br>EE SFRA Fig 109 Vulnerable Sites ···································· | 8         |
| EE SFRA Fig 109 Vulnerable Sites                                                                                                                          | 9         |
| EE SFRA Fig 110 Geology and RoFGW ····································                                                                                    | ······ 10 |
| EE SFRA Fig 111 Flood Warning and Alert Areas ······                                                                                                      | 11        |
| EE SFRA Fig 112 Epsom North                                                                                                                               | 12        |
| EE SFRA Fig 113 Epsom West ····································                                                                                           | 13        |
| EE SFRA Fig 114 Ewell ·····                                                                                                                               | 14        |
| EE SFRA Fig 115 Epsom Town Centre ·······                                                                                                                 | 15        |
| EE SFRA Fig 116 Epsom East ······                                                                                                                         | 16        |
| EE SFRA Fig 117 Epsom South ······                                                                                                                        | 17        |