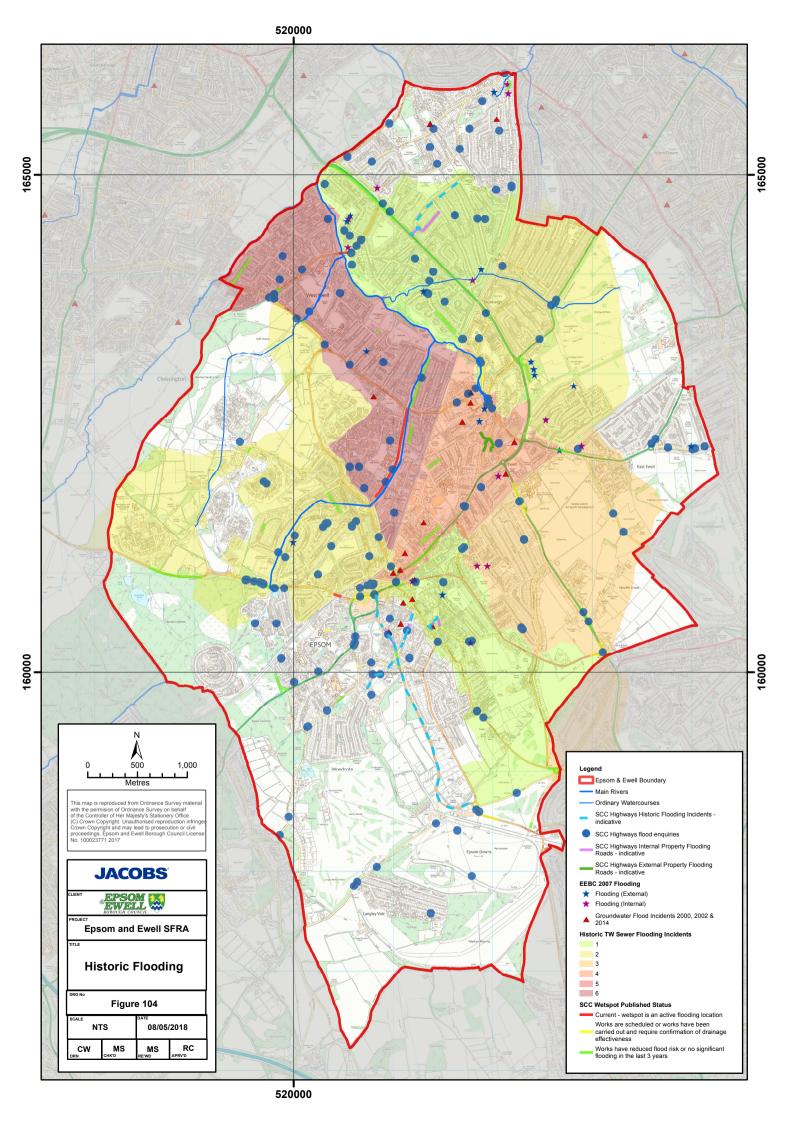

## Contents

| EE SFRA Fig 101 Location ······                                                                                                                           | 1         |
|-----------------------------------------------------------------------------------------------------------------------------------------------------------|-----------|
| EE SFRA Fig 102 Flood Zones ······                                                                                                                        | 2         |
| EE SFRA Fig 103 Flood Zones Climate Change ······                                                                                                         |           |
| EE SFRA Fig 104 Historic Flooding                                                                                                                         | 4         |
| EE SFRA Fig 105 Surface Water Flood Risk (SWMP) ····································                                                                      | 5         |
| EE SFRA Fig 106 Surface Water Flood Risk 1 in 100 (SWMP and RoFSW) ···· ········                                                                          | 6         |
| EE SFRA Fig 107 EE Critical Drainage Areas ···· ·······························                                                                           | 7         |
| EE SFRA Fig 108 EE Critical Drainage Areas (depth) ···· ························<br>EE SFRA Fig 109 Vulnerable Sites ···································· | 8         |
| EE SFRA Fig 109 Vulnerable Sites                                                                                                                          | 9         |
| EE SFRA Fig 110 Geology and RoFGW ····································                                                                                    | ······ 10 |
| EE SFRA Fig 111 Flood Warning and Alert Areas ······                                                                                                      | 11        |
| EE SFRA Fig 112 Epsom North                                                                                                                               | 12        |
| EE SFRA Fig 113 Epsom West ····································                                                                                           | 13        |
| EE SFRA Fig 114 Ewell ·····                                                                                                                               | 14        |
| EE SFRA Fig 115 Epsom Town Centre ·······                                                                                                                 | 15        |
| EE SFRA Fig 116 Epsom East ······                                                                                                                         | 16        |
| EE SFRA Fig 117 Epsom South ······                                                                                                                        | 17        |