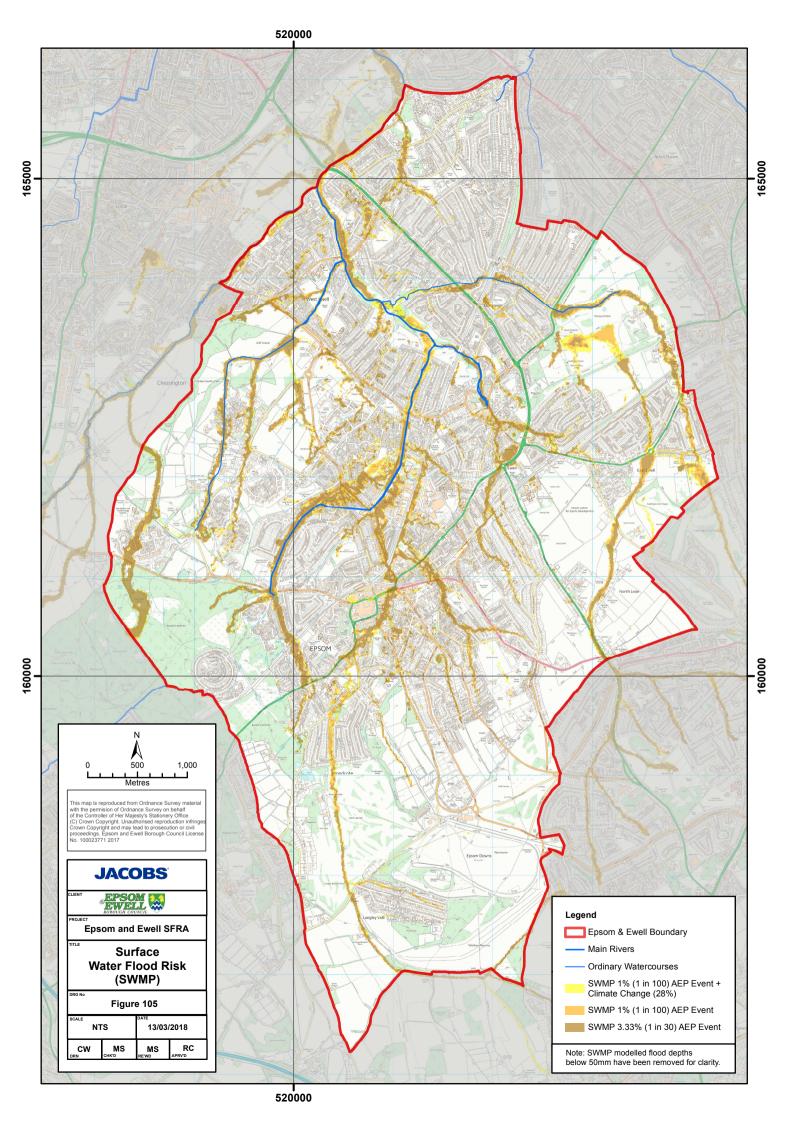

## Contents

| EE SFRA Fig 101 Location ······                                                                                                                           | 1         |
|-----------------------------------------------------------------------------------------------------------------------------------------------------------|-----------|
| EE SFRA Fig 102 Flood Zones ······                                                                                                                        | 2         |
| EE SFRA Fig 103 Flood Zones Climate Change ······                                                                                                         |           |
| EE SFRA Fig 104 Historic Flooding                                                                                                                         | 4         |
| EE SFRA Fig 105 Surface Water Flood Risk (SWMP) ····································                                                                      | 5         |
| EE SFRA Fig 106 Surface Water Flood Risk 1 in 100 (SWMP and RoFSW) ···· ········                                                                          | 6         |
| EE SFRA Fig 107 EE Critical Drainage Areas ···· ·······························                                                                           | 7         |
| EE SFRA Fig 108 EE Critical Drainage Areas (depth) ···· ························<br>EE SFRA Fig 109 Vulnerable Sites ···································· | 8         |
| EE SFRA Fig 109 Vulnerable Sites                                                                                                                          | 9         |
| EE SFRA Fig 110 Geology and RoFGW ····································                                                                                    | ······ 10 |
| EE SFRA Fig 111 Flood Warning and Alert Areas ······                                                                                                      | 11        |
| EE SFRA Fig 112 Epsom North                                                                                                                               | 12        |
| EE SFRA Fig 113 Epsom West ····································                                                                                           | 13        |
| EE SFRA Fig 114 Ewell ·····                                                                                                                               | 14        |
| EE SFRA Fig 115 Epsom Town Centre ·······                                                                                                                 | 15        |
| EE SFRA Fig 116 Epsom East ······                                                                                                                         | 16        |
| EE SFRA Fig 117 Epsom South ······                                                                                                                        | 17        |