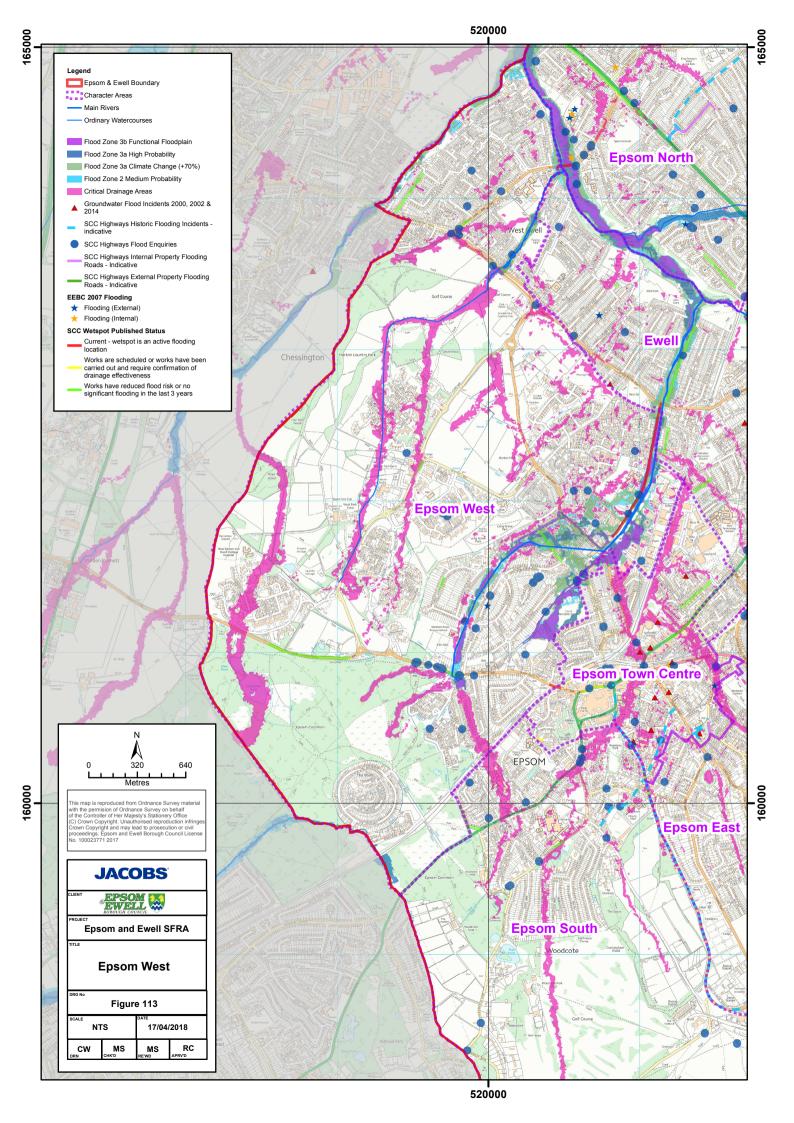

## Contents

| EE SFRA Fig 101 Location ······                                                                                                                           | 1         |
|-----------------------------------------------------------------------------------------------------------------------------------------------------------|-----------|
| EE SFRA Fig 102 Flood Zones ······                                                                                                                        | 2         |
| EE SFRA Fig 103 Flood Zones Climate Change ······                                                                                                         |           |
| EE SFRA Fig 104 Historic Flooding                                                                                                                         | 4         |
| EE SFRA Fig 105 Surface Water Flood Risk (SWMP) ····································                                                                      | 5         |
| EE SFRA Fig 106 Surface Water Flood Risk 1 in 100 (SWMP and RoFSW) ···· ········                                                                          | 6         |
| EE SFRA Fig 107 EE Critical Drainage Areas ···· ·······························                                                                           | 7         |
| EE SFRA Fig 108 EE Critical Drainage Areas (depth) ···· ························<br>EE SFRA Fig 109 Vulnerable Sites ···································· | 8         |
| EE SFRA Fig 109 Vulnerable Sites                                                                                                                          | 9         |
| EE SFRA Fig 110 Geology and RoFGW ····································                                                                                    | ······ 10 |
| EE SFRA Fig 111 Flood Warning and Alert Areas ······                                                                                                      | 11        |
| EE SFRA Fig 112 Epsom North                                                                                                                               | 12        |
| EE SFRA Fig 113 Epsom West ····································                                                                                           | 13        |
| EE SFRA Fig 114 Ewell ·····                                                                                                                               | 14        |
| EE SFRA Fig 115 Epsom Town Centre ·······                                                                                                                 | 15        |
| EE SFRA Fig 116 Epsom East ······                                                                                                                         | 16        |
| EE SFRA Fig 117 Epsom South ······                                                                                                                        | 17        |