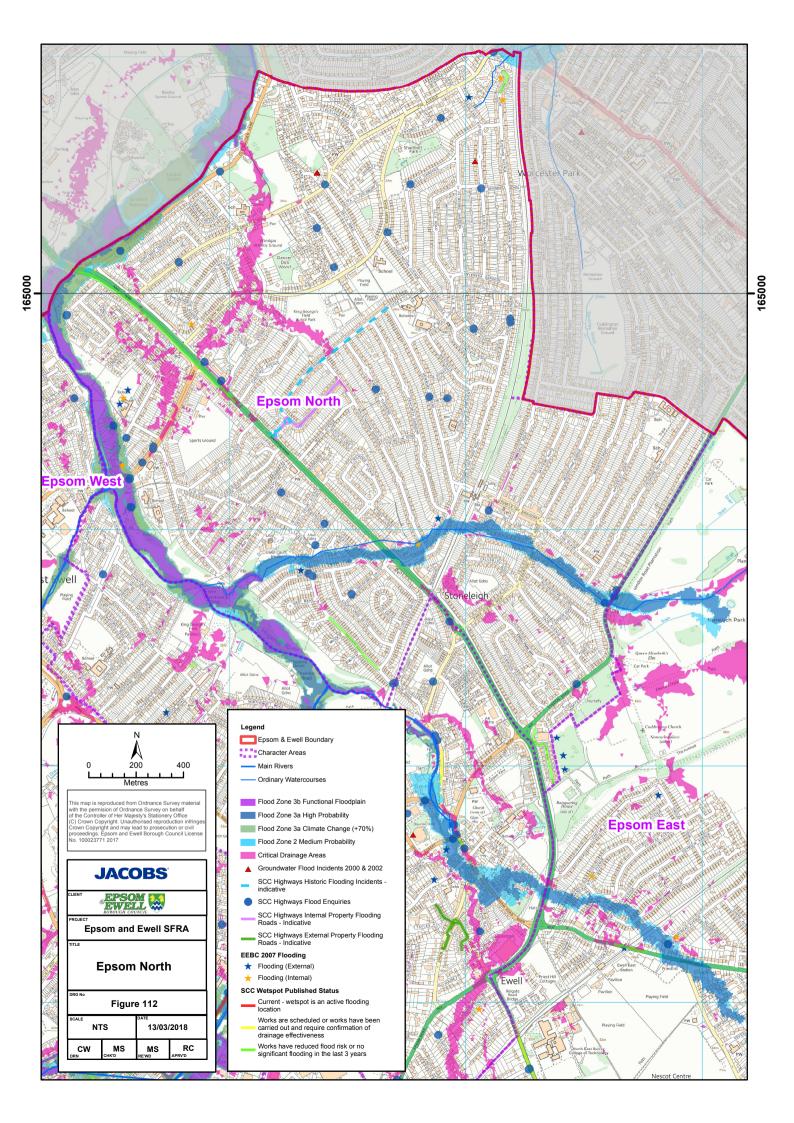

## Contents

| EE SFRA Fig 101 Location ······                                                                                                                           | 1         |
|-----------------------------------------------------------------------------------------------------------------------------------------------------------|-----------|
| EE SFRA Fig 102 Flood Zones ······                                                                                                                        | 2         |
| EE SFRA Fig 103 Flood Zones Climate Change ······                                                                                                         |           |
| EE SFRA Fig 104 Historic Flooding                                                                                                                         | 4         |
| EE SFRA Fig 105 Surface Water Flood Risk (SWMP) ····································                                                                      | 5         |
| EE SFRA Fig 106 Surface Water Flood Risk 1 in 100 (SWMP and RoFSW) ···· ········                                                                          | 6         |
| EE SFRA Fig 107 EE Critical Drainage Areas ···· ·······························                                                                           | 7         |
| EE SFRA Fig 108 EE Critical Drainage Areas (depth) ···· ························<br>EE SFRA Fig 109 Vulnerable Sites ···································· | 8         |
| EE SFRA Fig 109 Vulnerable Sites                                                                                                                          | 9         |
| EE SFRA Fig 110 Geology and RoFGW ····································                                                                                    | ······ 10 |
| EE SFRA Fig 111 Flood Warning and Alert Areas ······                                                                                                      | 11        |
| EE SFRA Fig 112 Epsom North                                                                                                                               | 12        |
| EE SFRA Fig 113 Epsom West ····································                                                                                           | 13        |
| EE SFRA Fig 114 Ewell ·····                                                                                                                               | 14        |
| EE SFRA Fig 115 Epsom Town Centre ·······                                                                                                                 | 15        |
| EE SFRA Fig 116 Epsom East ······                                                                                                                         | 16        |
| EE SFRA Fig 117 Epsom South ······                                                                                                                        | 17        |