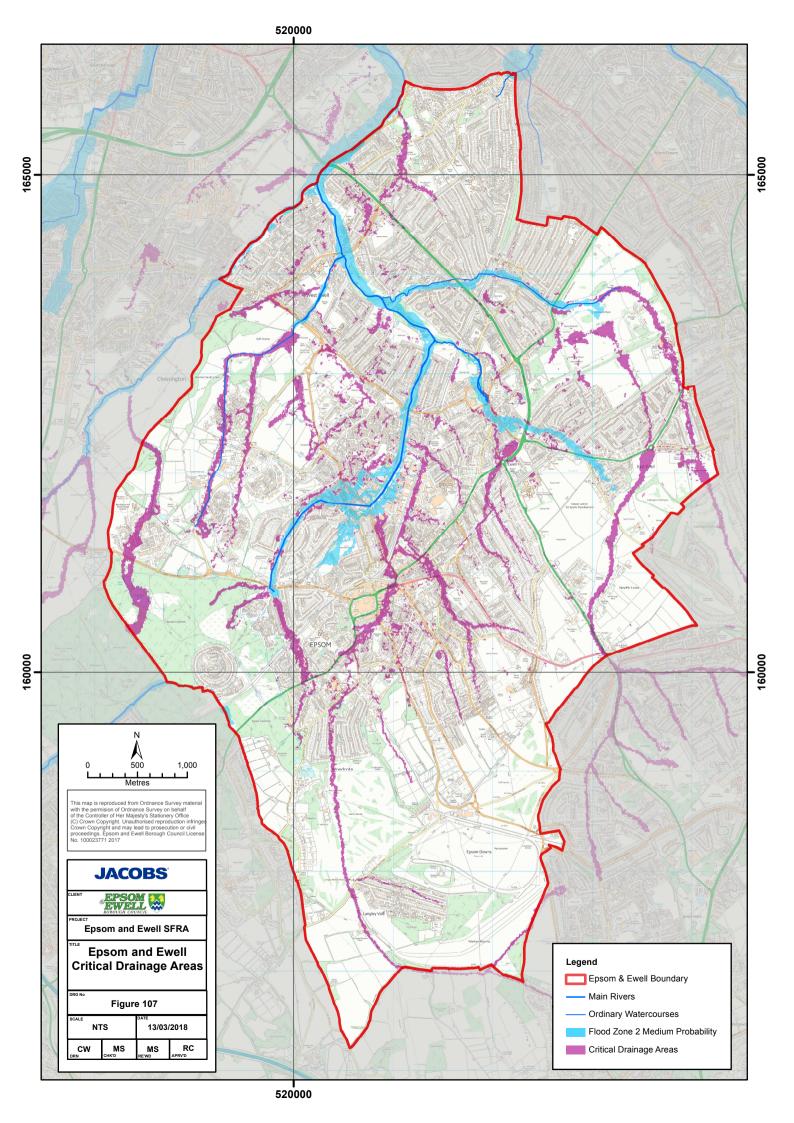

## Contents

| EE SFRA Fig 101 Location ······                                                                                                                           | 1         |
|-----------------------------------------------------------------------------------------------------------------------------------------------------------|-----------|
| EE SFRA Fig 102 Flood Zones ······                                                                                                                        | 2         |
| EE SFRA Fig 103 Flood Zones Climate Change ······                                                                                                         |           |
| EE SFRA Fig 104 Historic Flooding                                                                                                                         | 4         |
| EE SFRA Fig 105 Surface Water Flood Risk (SWMP) ····································                                                                      | 5         |
| EE SFRA Fig 106 Surface Water Flood Risk 1 in 100 (SWMP and RoFSW) ···· ········                                                                          | 6         |
| EE SFRA Fig 107 EE Critical Drainage Areas ···· ·······························                                                                           | 7         |
| EE SFRA Fig 108 EE Critical Drainage Areas (depth) ···· ························<br>EE SFRA Fig 109 Vulnerable Sites ···································· | 8         |
| EE SFRA Fig 109 Vulnerable Sites                                                                                                                          | 9         |
| EE SFRA Fig 110 Geology and RoFGW ····································                                                                                    | ······ 10 |
| EE SFRA Fig 111 Flood Warning and Alert Areas ······                                                                                                      | 11        |
| EE SFRA Fig 112 Epsom North                                                                                                                               | 12        |
| EE SFRA Fig 113 Epsom West ····································                                                                                           | 13        |
| EE SFRA Fig 114 Ewell ·····                                                                                                                               | 14        |
| EE SFRA Fig 115 Epsom Town Centre ·······                                                                                                                 | 15        |
| EE SFRA Fig 116 Epsom East ······                                                                                                                         | 16        |
| EE SFRA Fig 117 Epsom South ······                                                                                                                        | 17        |