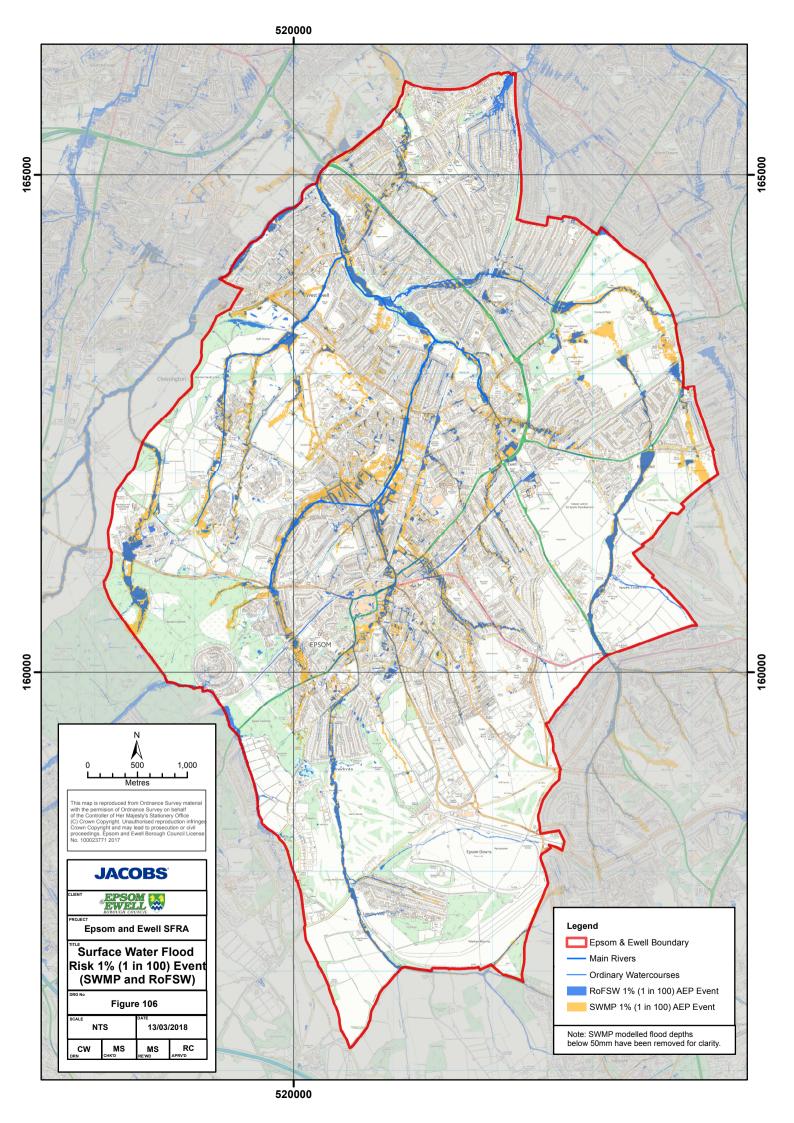

## Contents

| EE SFRA Fig 101 Location ······                                                                                                                           | 1         |
|-----------------------------------------------------------------------------------------------------------------------------------------------------------|-----------|
| EE SFRA Fig 102 Flood Zones ······                                                                                                                        | 2         |
| EE SFRA Fig 103 Flood Zones Climate Change ······                                                                                                         |           |
| EE SFRA Fig 104 Historic Flooding                                                                                                                         | 4         |
| EE SFRA Fig 105 Surface Water Flood Risk (SWMP) ····································                                                                      | 5         |
| EE SFRA Fig 106 Surface Water Flood Risk 1 in 100 (SWMP and RoFSW) ···· ········                                                                          | 6         |
| EE SFRA Fig 107 EE Critical Drainage Areas ···· ·······························                                                                           | 7         |
| EE SFRA Fig 108 EE Critical Drainage Areas (depth) ···· ························<br>EE SFRA Fig 109 Vulnerable Sites ···································· | 8         |
| EE SFRA Fig 109 Vulnerable Sites                                                                                                                          | 9         |
| EE SFRA Fig 110 Geology and RoFGW ····································                                                                                    | ······ 10 |
| EE SFRA Fig 111 Flood Warning and Alert Areas ······                                                                                                      | 11        |
| EE SFRA Fig 112 Epsom North                                                                                                                               | 12        |
| EE SFRA Fig 113 Epsom West ····································                                                                                           | 13        |
| EE SFRA Fig 114 Ewell ·····                                                                                                                               | 14        |
| EE SFRA Fig 115 Epsom Town Centre ·······                                                                                                                 | 15        |
| EE SFRA Fig 116 Epsom East ······                                                                                                                         | 16        |
| EE SFRA Fig 117 Epsom South ······                                                                                                                        | 17        |