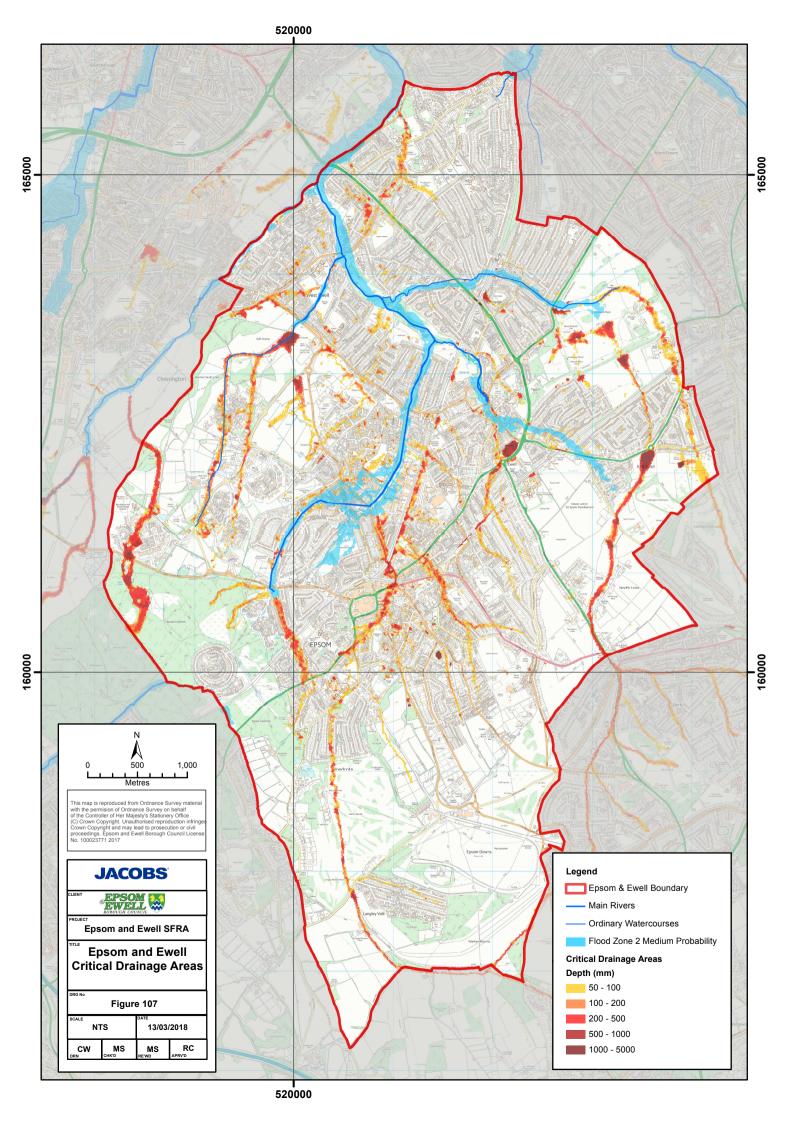

## Contents

| EE SFRA Fig 101 Location ······                                                                                                                           | 1         |
|-----------------------------------------------------------------------------------------------------------------------------------------------------------|-----------|
| EE SFRA Fig 102 Flood Zones ······                                                                                                                        | 2         |
| EE SFRA Fig 103 Flood Zones Climate Change ······                                                                                                         |           |
| EE SFRA Fig 104 Historic Flooding                                                                                                                         | 4         |
| EE SFRA Fig 105 Surface Water Flood Risk (SWMP) ····································                                                                      | 5         |
| EE SFRA Fig 106 Surface Water Flood Risk 1 in 100 (SWMP and RoFSW) ···· ········                                                                          | 6         |
| EE SFRA Fig 107 EE Critical Drainage Areas ···· ·······························                                                                           | 7         |
| EE SFRA Fig 108 EE Critical Drainage Areas (depth) ···· ························<br>EE SFRA Fig 109 Vulnerable Sites ···································· | 8         |
| EE SFRA Fig 109 Vulnerable Sites                                                                                                                          | 9         |
| EE SFRA Fig 110 Geology and RoFGW ····································                                                                                    | ······ 10 |
| EE SFRA Fig 111 Flood Warning and Alert Areas ······                                                                                                      | 11        |
| EE SFRA Fig 112 Epsom North                                                                                                                               | 12        |
| EE SFRA Fig 113 Epsom West ····································                                                                                           | 13        |
| EE SFRA Fig 114 Ewell ·····                                                                                                                               | 14        |
| EE SFRA Fig 115 Epsom Town Centre ·······                                                                                                                 | 15        |
| EE SFRA Fig 116 Epsom East ······                                                                                                                         | 16        |
| EE SFRA Fig 117 Epsom South ······                                                                                                                        | 17        |