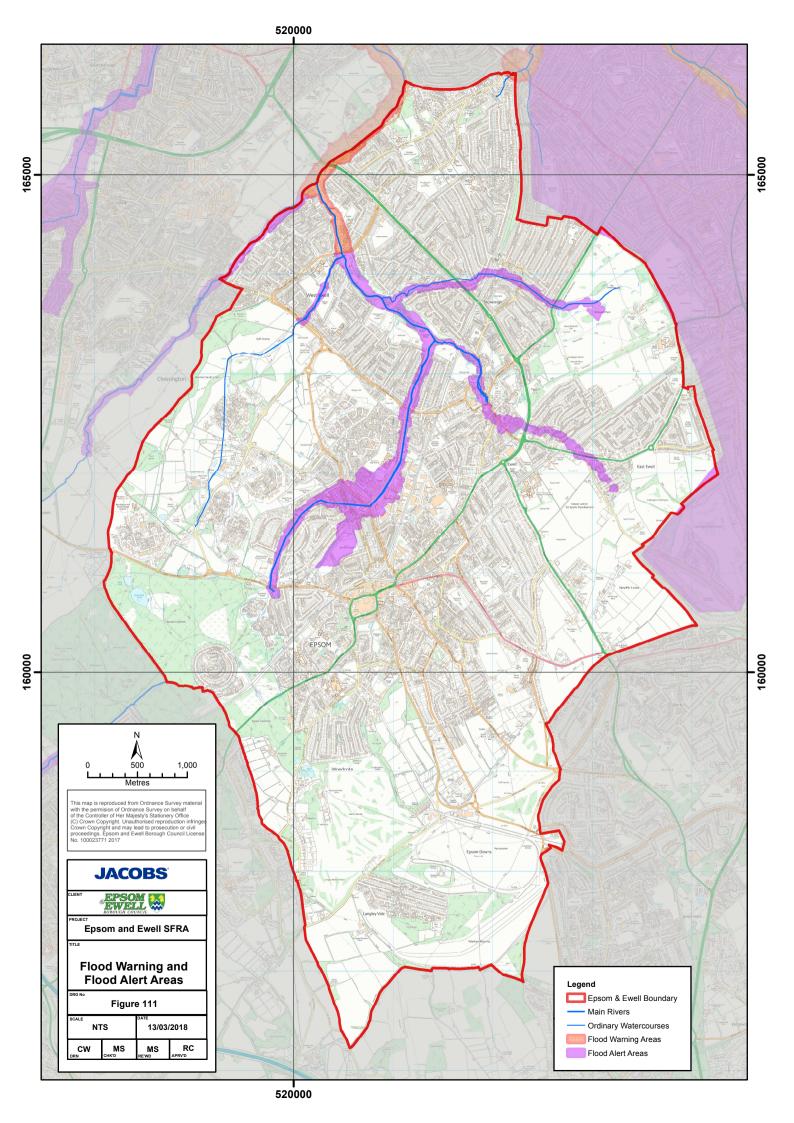

## Contents

| EE SFRA Fig 101 Location ······                                                                                                                           | 1         |
|-----------------------------------------------------------------------------------------------------------------------------------------------------------|-----------|
| EE SFRA Fig 102 Flood Zones ······                                                                                                                        | 2         |
| EE SFRA Fig 103 Flood Zones Climate Change ······                                                                                                         |           |
| EE SFRA Fig 104 Historic Flooding                                                                                                                         | 4         |
| EE SFRA Fig 105 Surface Water Flood Risk (SWMP) ····································                                                                      | 5         |
| EE SFRA Fig 106 Surface Water Flood Risk 1 in 100 (SWMP and RoFSW) ···· ········                                                                          | 6         |
| EE SFRA Fig 107 EE Critical Drainage Areas ···· ·······························                                                                           | 7         |
| EE SFRA Fig 108 EE Critical Drainage Areas (depth) ···· ························<br>EE SFRA Fig 109 Vulnerable Sites ···································· | 8         |
| EE SFRA Fig 109 Vulnerable Sites                                                                                                                          | 9         |
| EE SFRA Fig 110 Geology and RoFGW ····································                                                                                    | ······ 10 |
| EE SFRA Fig 111 Flood Warning and Alert Areas ······                                                                                                      | 11        |
| EE SFRA Fig 112 Epsom North                                                                                                                               | 12        |
| EE SFRA Fig 113 Epsom West ····································                                                                                           | 13        |
| EE SFRA Fig 114 Ewell ·····                                                                                                                               | 14        |
| EE SFRA Fig 115 Epsom Town Centre ·······                                                                                                                 | 15        |
| EE SFRA Fig 116 Epsom East ······                                                                                                                         | 16        |
| EE SFRA Fig 117 Epsom South ······                                                                                                                        | 17        |