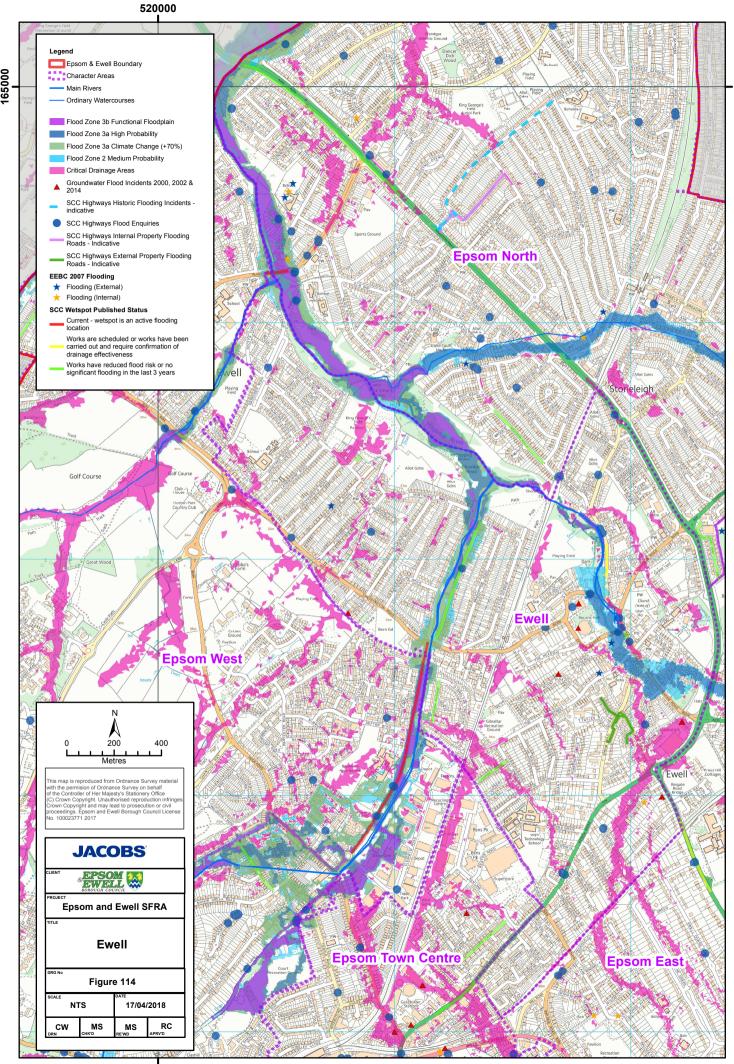

## Contents

| EE SFRA Fig 101 Location ······                                                                                                                           | 1         |
|-----------------------------------------------------------------------------------------------------------------------------------------------------------|-----------|
| EE SFRA Fig 102 Flood Zones ······                                                                                                                        | 2         |
| EE SFRA Fig 103 Flood Zones Climate Change ······                                                                                                         |           |
| EE SFRA Fig 104 Historic Flooding                                                                                                                         | 4         |
| EE SFRA Fig 105 Surface Water Flood Risk (SWMP) ····································                                                                      | 5         |
| EE SFRA Fig 106 Surface Water Flood Risk 1 in 100 (SWMP and RoFSW) ···· ········                                                                          | 6         |
| EE SFRA Fig 107 EE Critical Drainage Areas ···· ·······························                                                                           | 7         |
| EE SFRA Fig 108 EE Critical Drainage Areas (depth) ···· ························<br>EE SFRA Fig 109 Vulnerable Sites ···································· | 8         |
| EE SFRA Fig 109 Vulnerable Sites                                                                                                                          | 9         |
| EE SFRA Fig 110 Geology and RoFGW ····································                                                                                    | ······ 10 |
| EE SFRA Fig 111 Flood Warning and Alert Areas ······                                                                                                      | 11        |
| EE SFRA Fig 112 Epsom North                                                                                                                               | 12        |
| EE SFRA Fig 113 Epsom West ····································                                                                                           | 13        |
| EE SFRA Fig 114 Ewell ·····                                                                                                                               | 14        |
| EE SFRA Fig 115 Epsom Town Centre ·······                                                                                                                 | 15        |
| EE SFRA Fig 116 Epsom East ······                                                                                                                         | 16        |
| EE SFRA Fig 117 Epsom South ······                                                                                                                        | 17        |