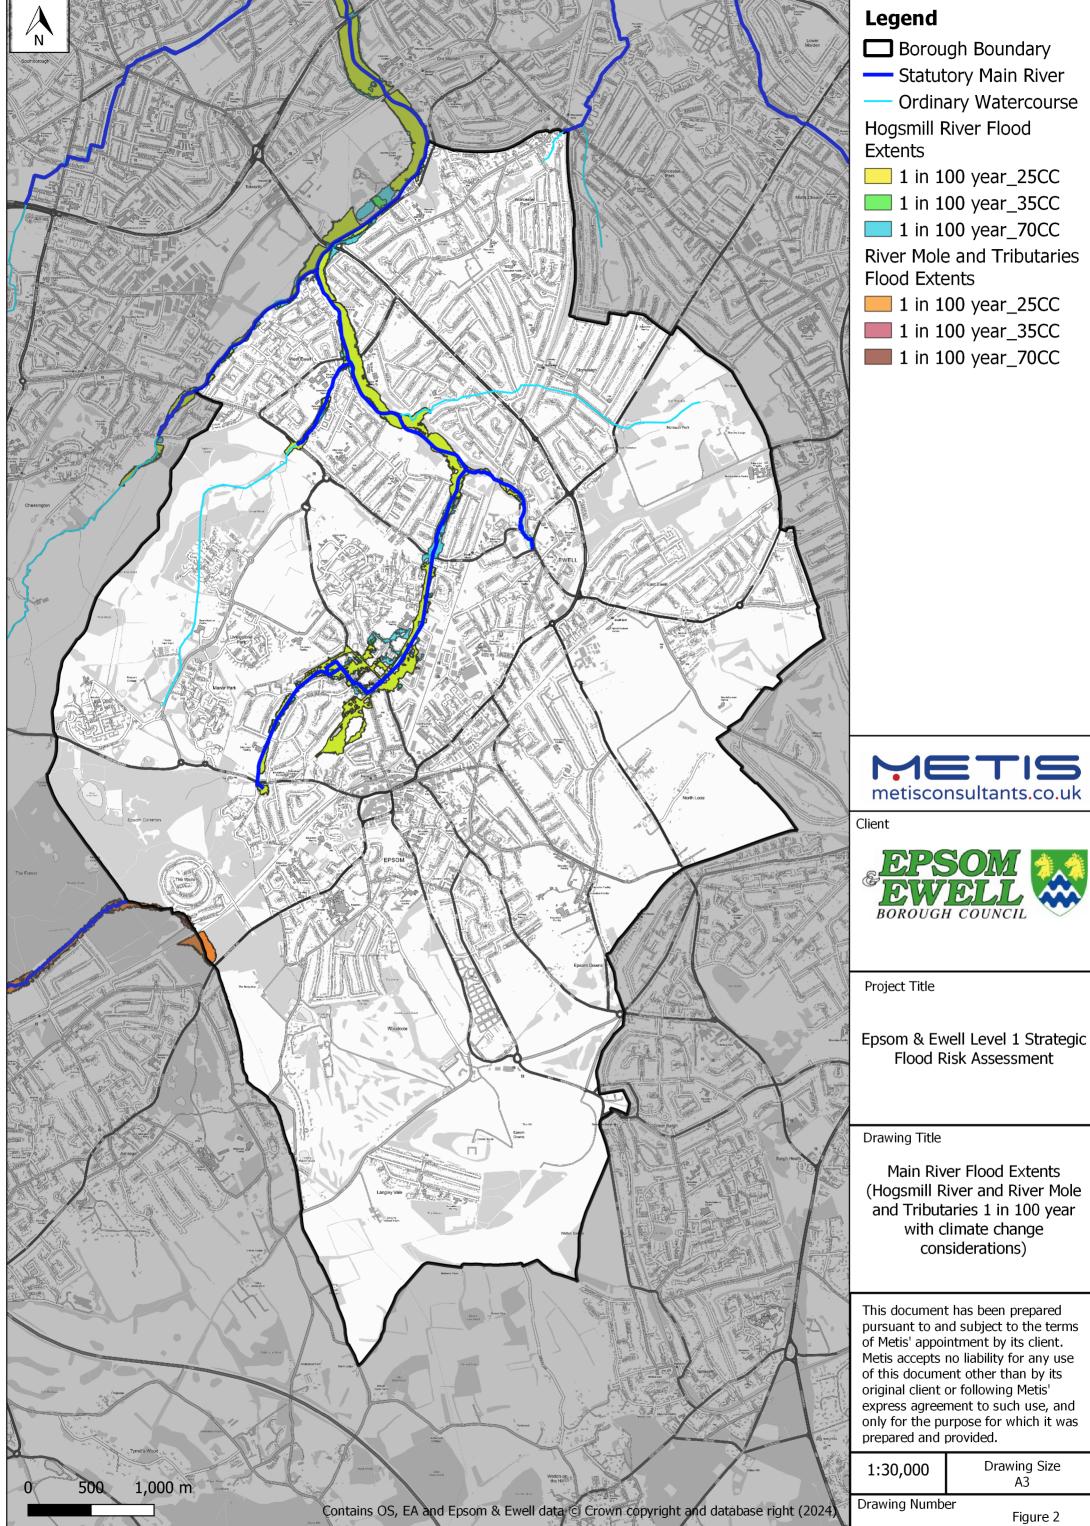

# Appendix 2 – Mapping

Metis Consultants Ltd Company Registered in England and Wales Number: 7074879 Registered Office: 2 Sheen Road, Richmond. TW9 1AE

| 1:30,000      | Drawing Size<br>A3 |
|---------------|--------------------|
| Drawing Numbe | er<br>Figure 2     |