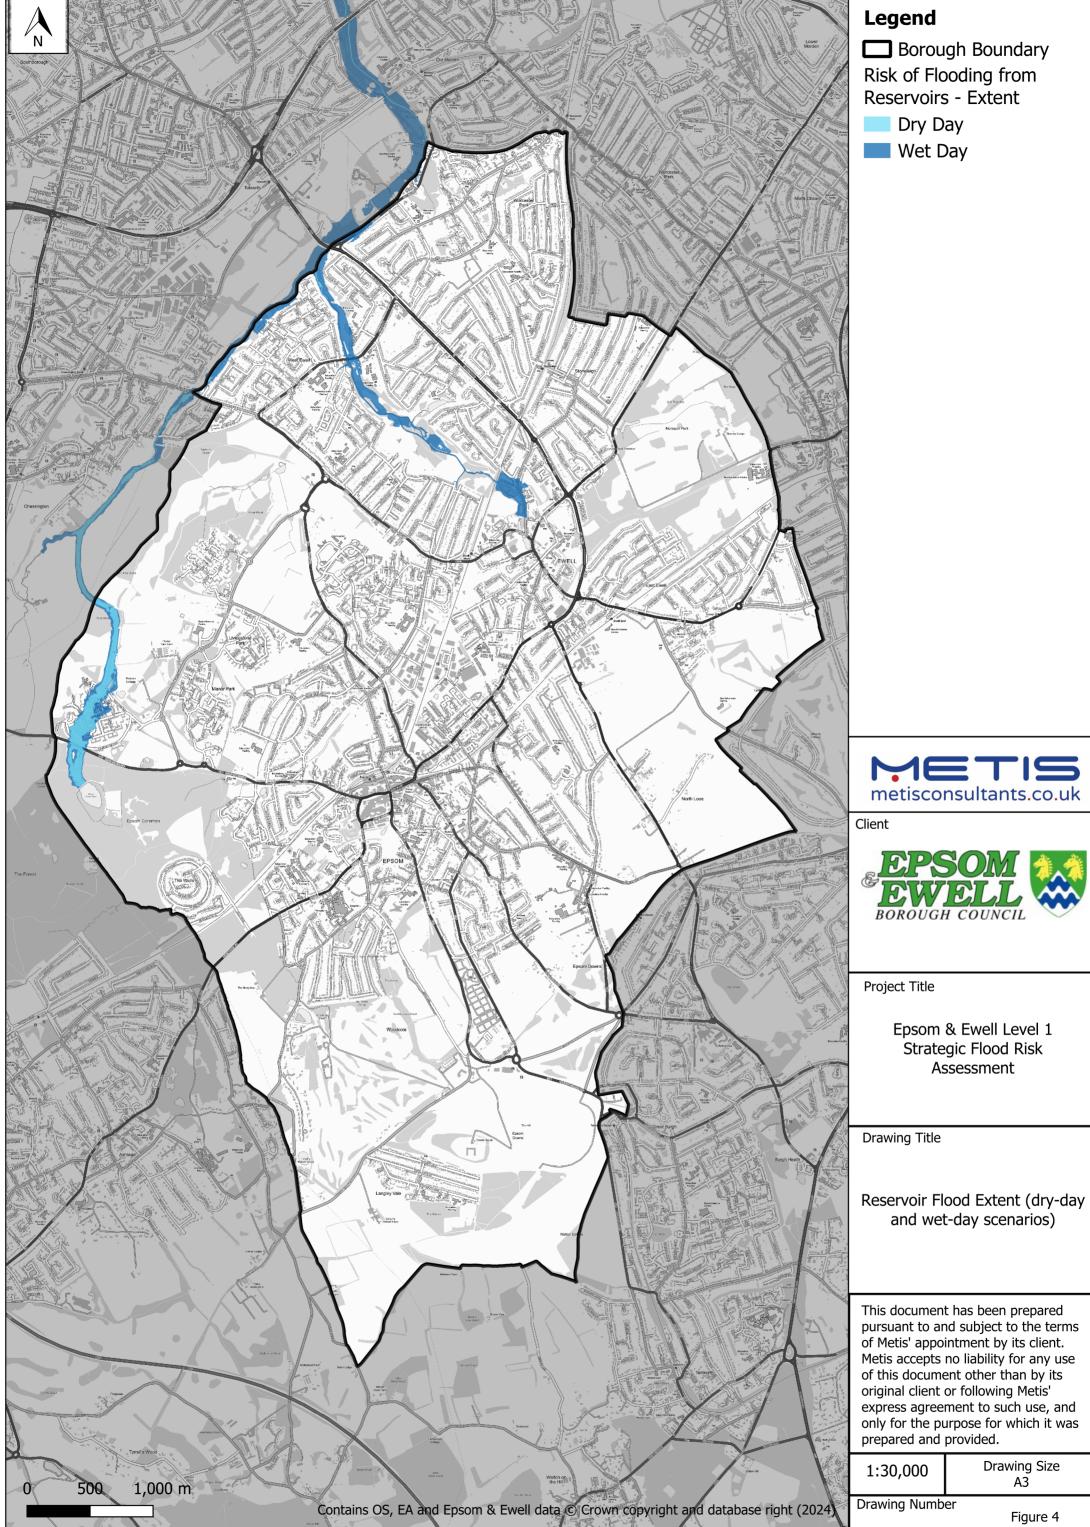

|      | Drawing Size<br>A3 |
|------|--------------------|
| nber | Figure 3           |

pursuant to and subject to the terms

| 1:30,000     | Drawing Size<br>A3 |
|--------------|--------------------|
| rawing Numbe | er<br>Figure 4     |