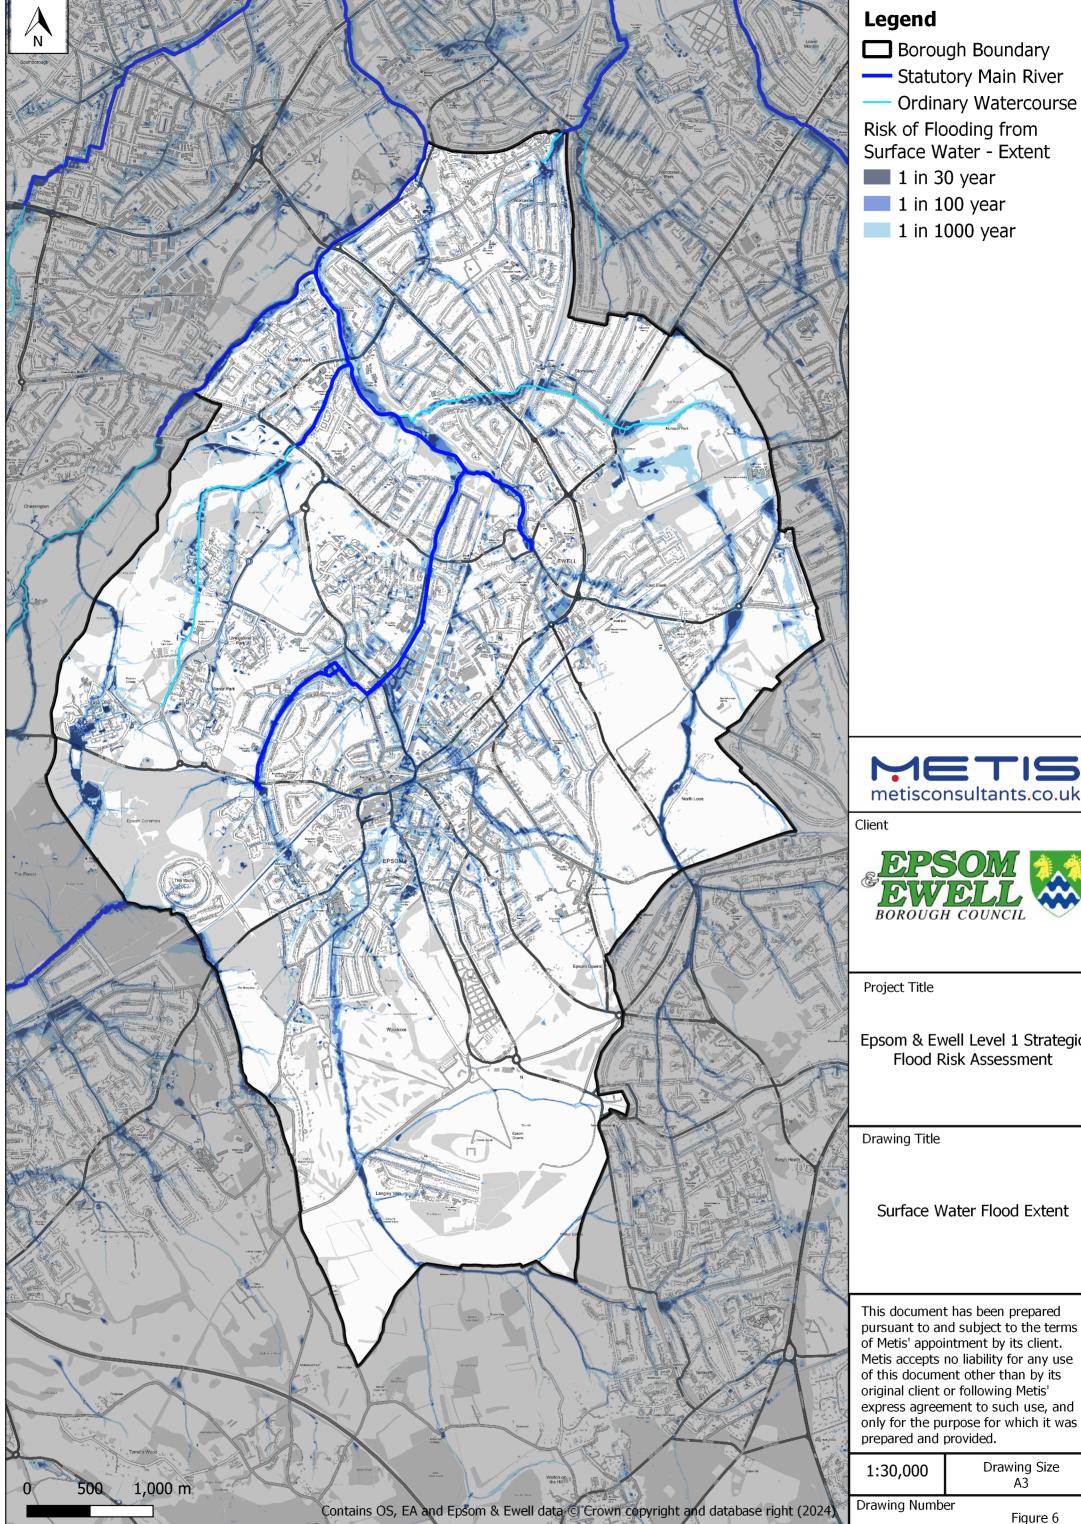

Epsom & Ewell Level 1 Strategic Flood Risk Assessment

Drawing Size

Figure 6

A3

pursuant to and subject to the terms

| :30,000    | Drawing Size<br>A3 |
|------------|--------------------|
| wing Numbe | er<br>Figure 8     |