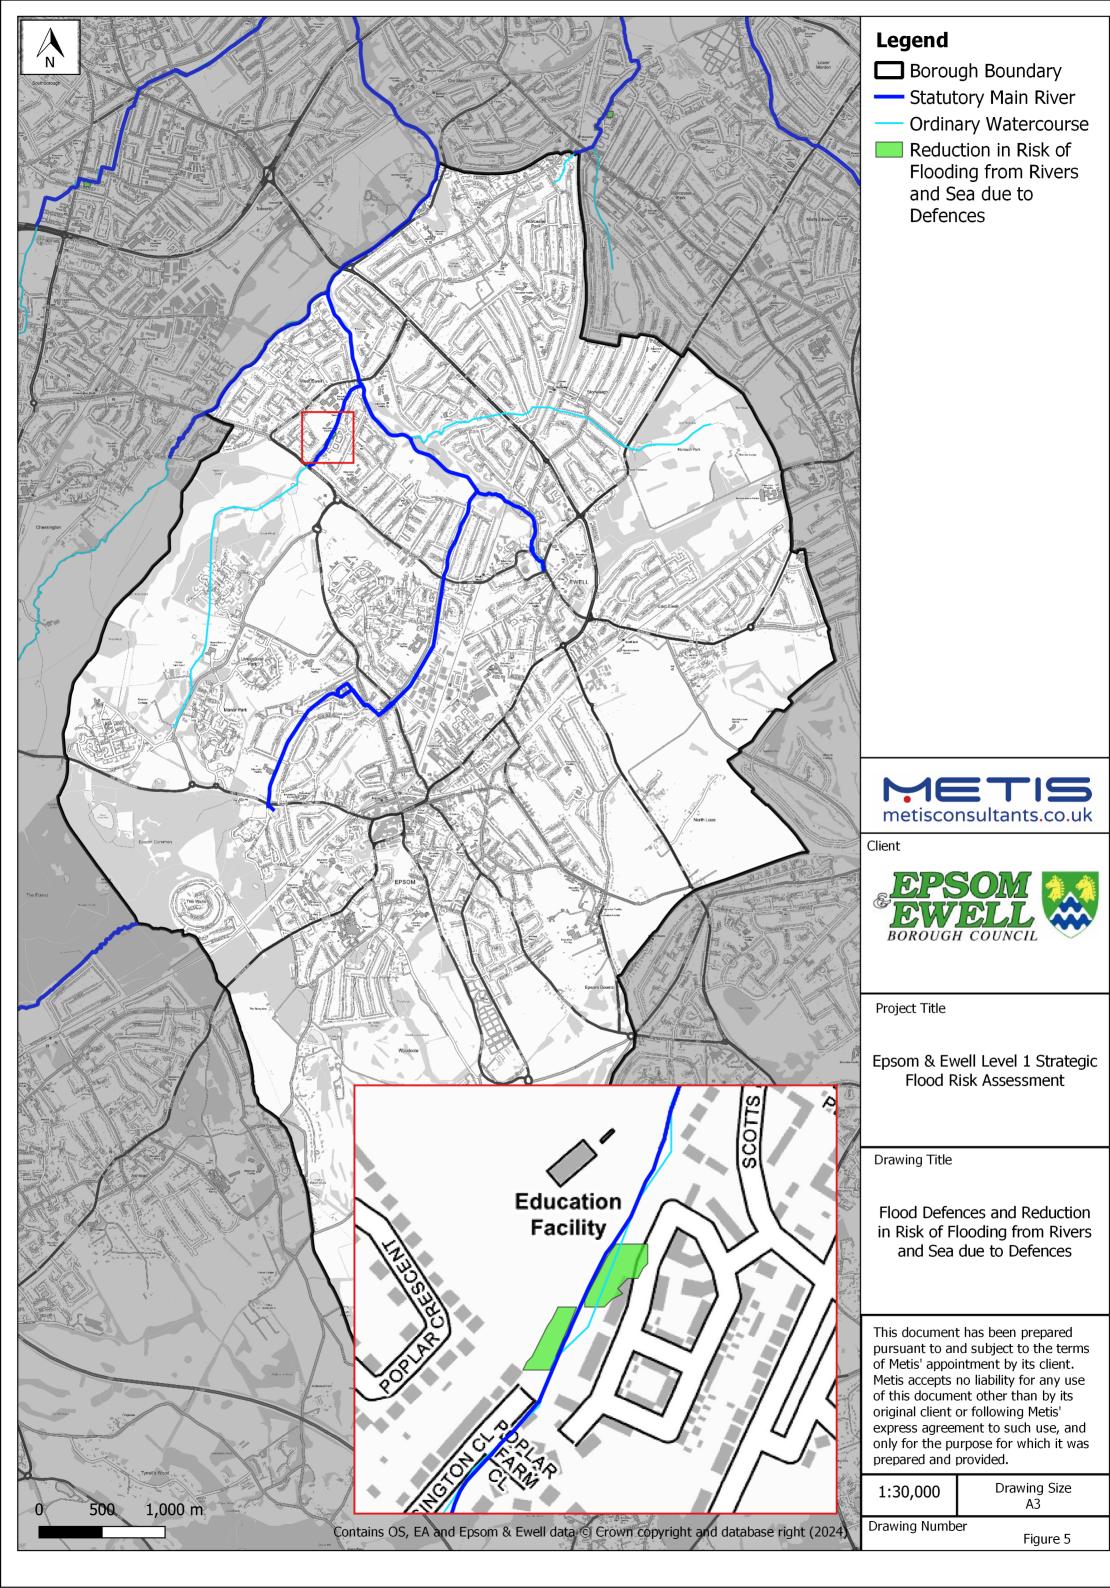

## **DEFRA Data Portal**

The following data is freely accessible via the DEFRA Data Portal and will be obtained and downloaded by the Metis project team on behalf of EEBC.

- Flood zone 2 Download
- Flood zone 3 Download
- Spatial flood defences (flood gates, flood walls, flood embankments, flood storage areas, pumps, barriers, any other structure) <u>Download</u>
- Main River Network Download
- Reduction in Risk of Flooding from Rivers and Sea due to defences Download
- Historic flood map <u>Download</u>