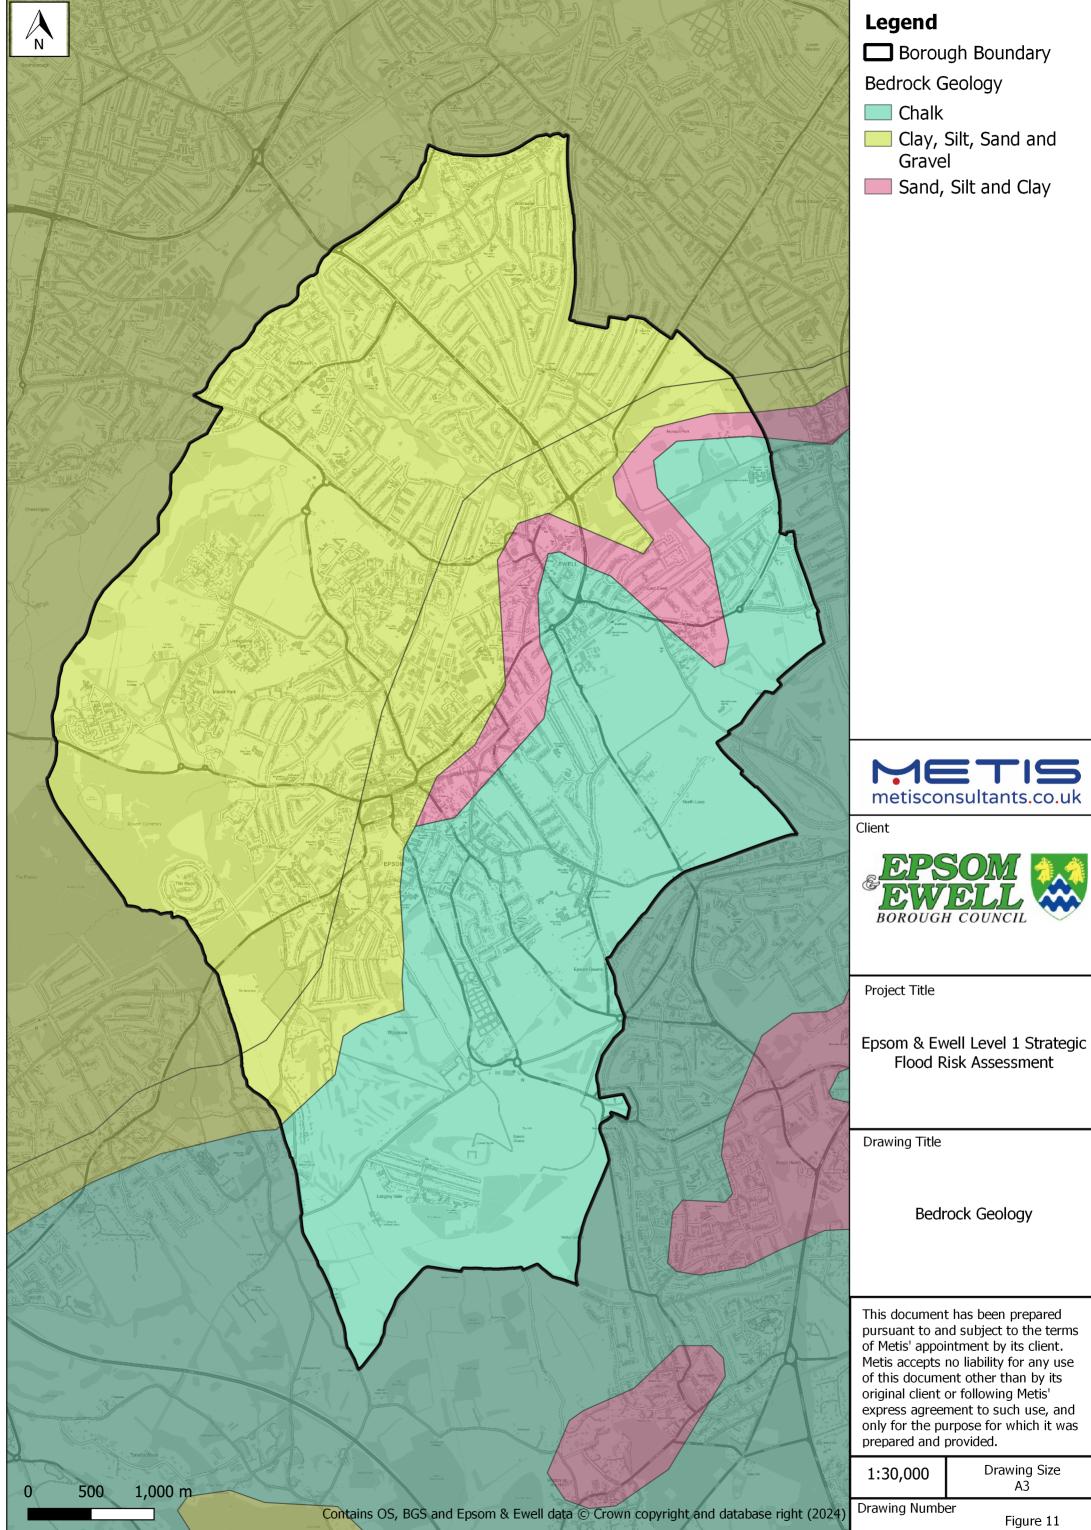

| 1:30,000      | Drawing Size<br>A3 |
|---------------|--------------------|
| Drawing Numbe | er<br>Figure 11    |

| 1:30,000      | Drawing Size<br>A3 |
|---------------|--------------------|
| Drawing Numbe | r<br>Figure 12     |