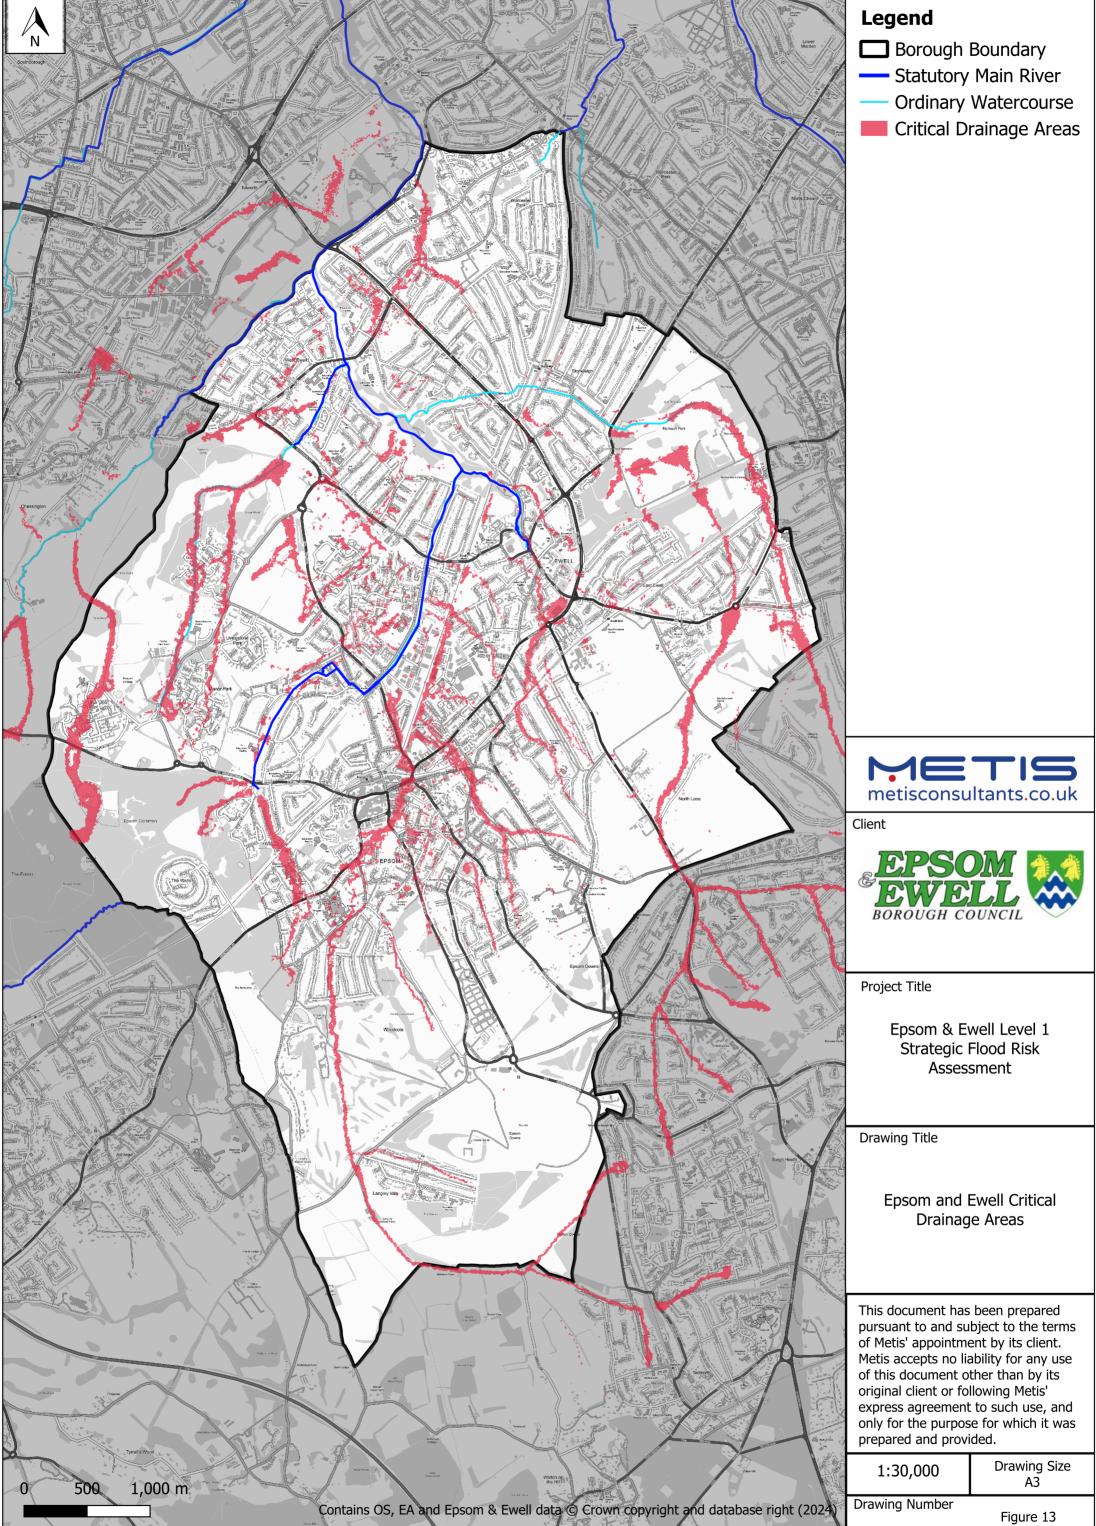

| 30,000   | Drawing Size<br>A3 |
|----------|--------------------|
| g Number | Figure 13          |