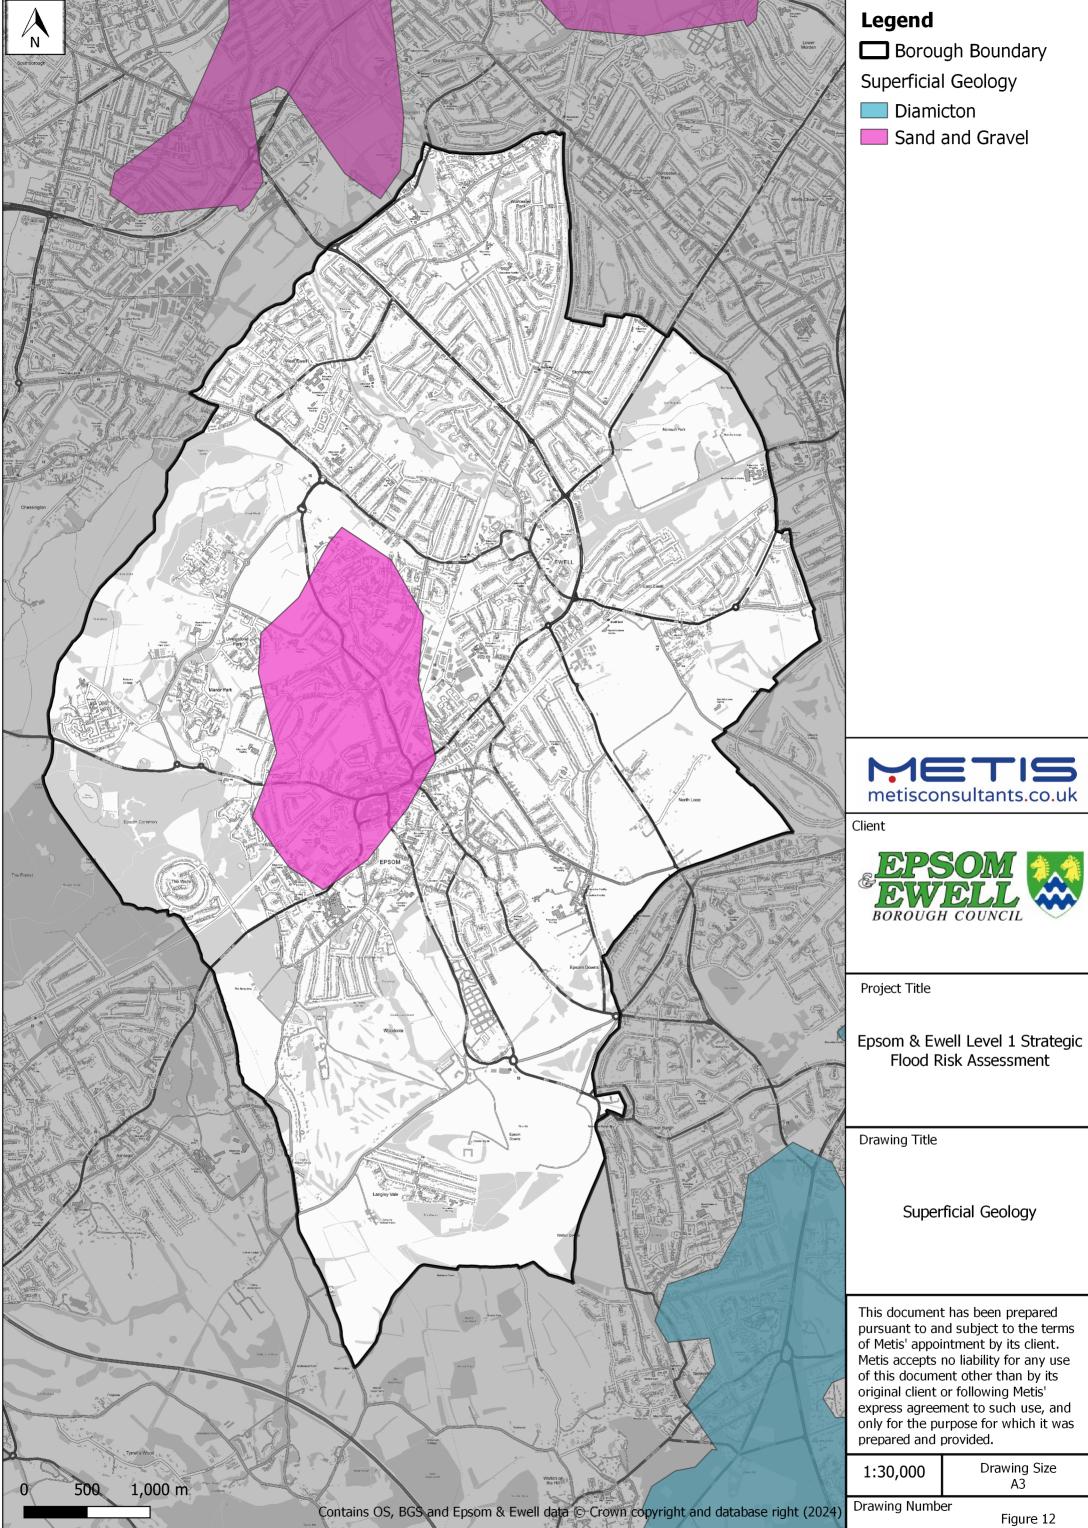

| 1:30,000      | Drawing Size<br>A3 |
|---------------|--------------------|
| Drawing Numbe | er<br>Figure 11    |

| 1:30,000      | Drawing Size<br>A3 |
|---------------|--------------------|
| Drawing Numbe | r<br>Figure 12     |