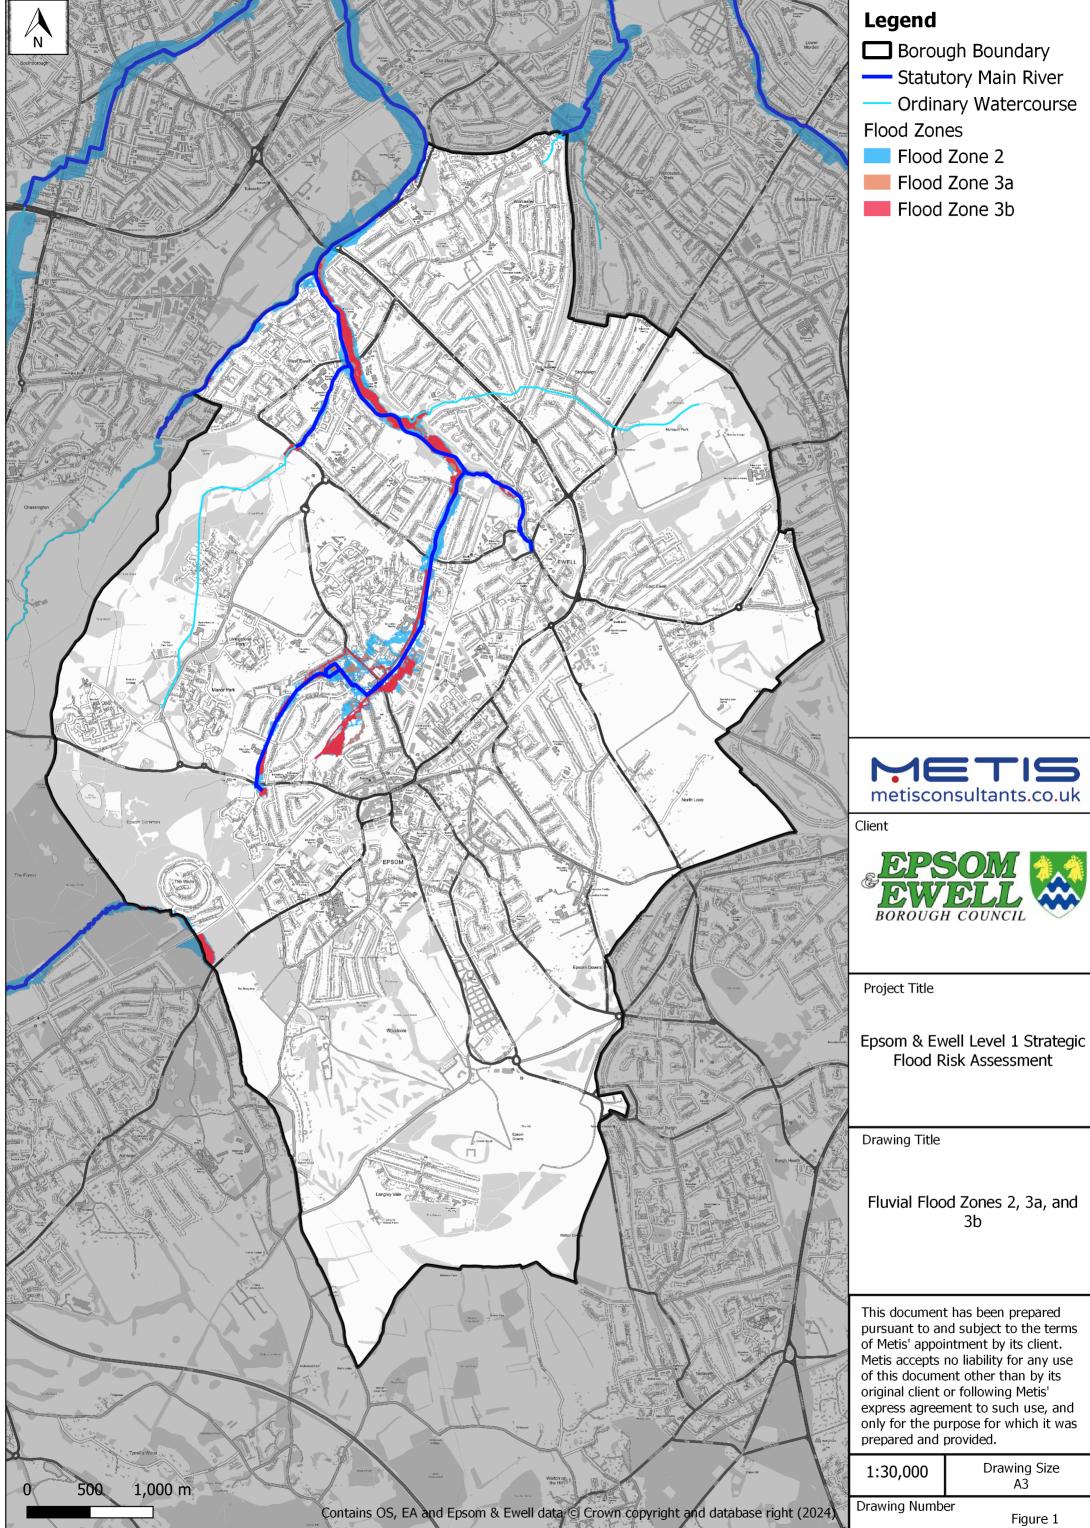

## **DEFRA Data Portal**

The following data is freely accessible via the DEFRA Data Portal and will be obtained and downloaded by the Metis project team on behalf of EEBC.

- Flood zone 2 Download
- Flood zone 3 Download
- Spatial flood defences (flood gates, flood walls, flood embankments, flood storage areas, pumps, barriers, any other structure) <u>Download</u>
- Main River Network Download
- Reduction in Risk of Flooding from Rivers and Sea due to defences Download
- Historic flood map <u>Download</u>