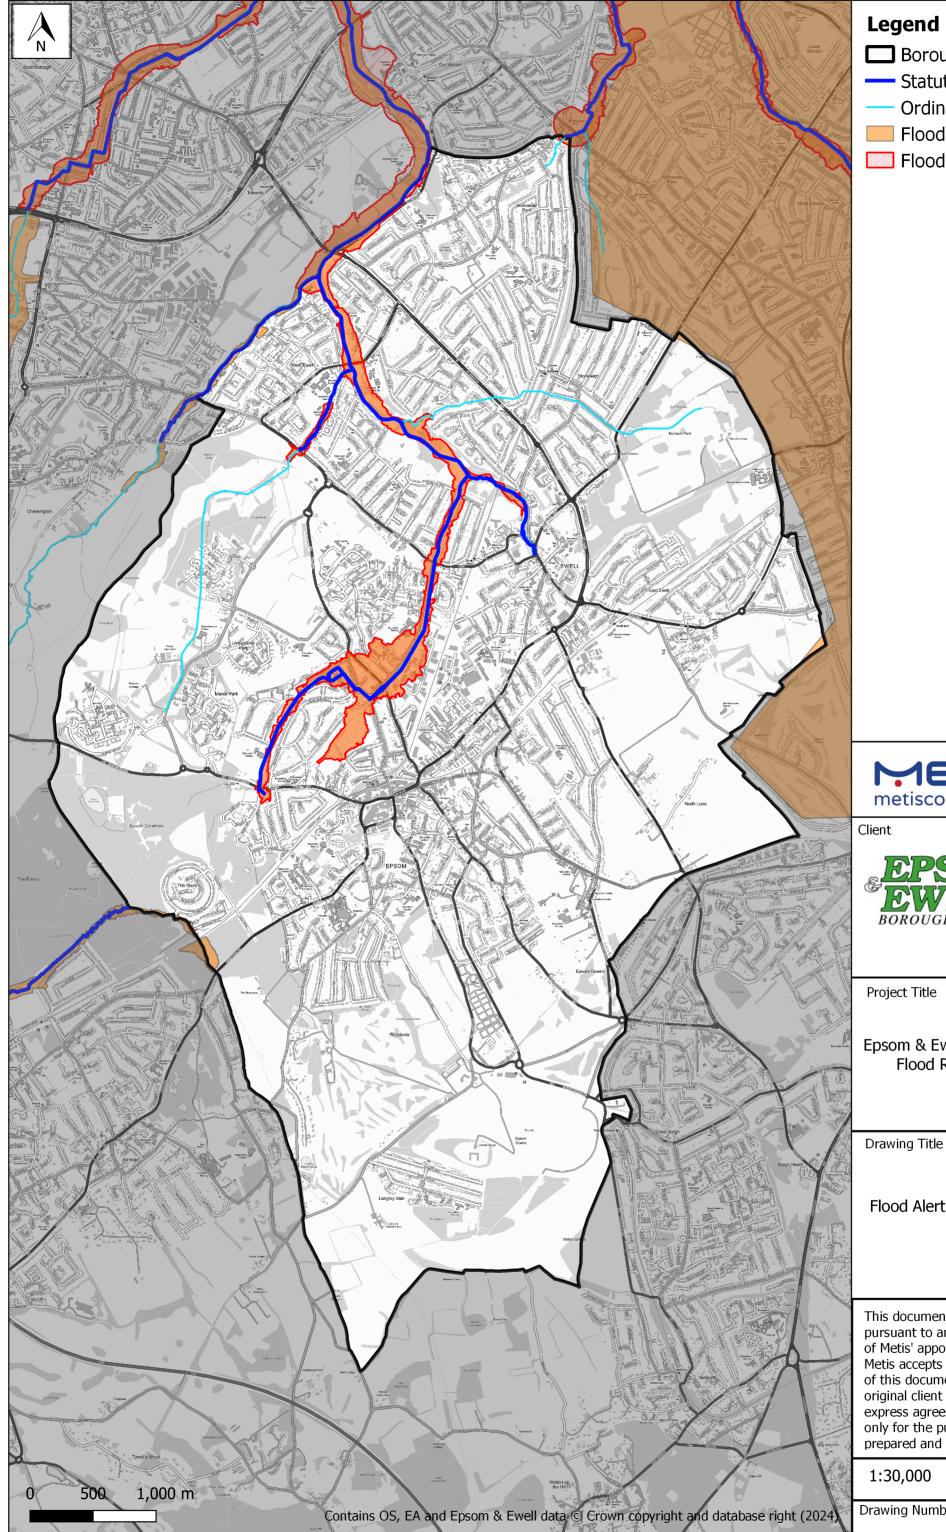

Flood Warning Areas

metisconsultants.co.uk

Epsom & Ewell Level 1 Strategic Flood Risk Assessment

Flood Alert and Flood Warning Areas

This document has been prepared pursuant to and subject to the terms of Metis' appointment by its client. Metis accepts no liability for any use of this document other than by its original client or following Metis' express agreement to such use, and only for the purpose for which it was prepared and provided.