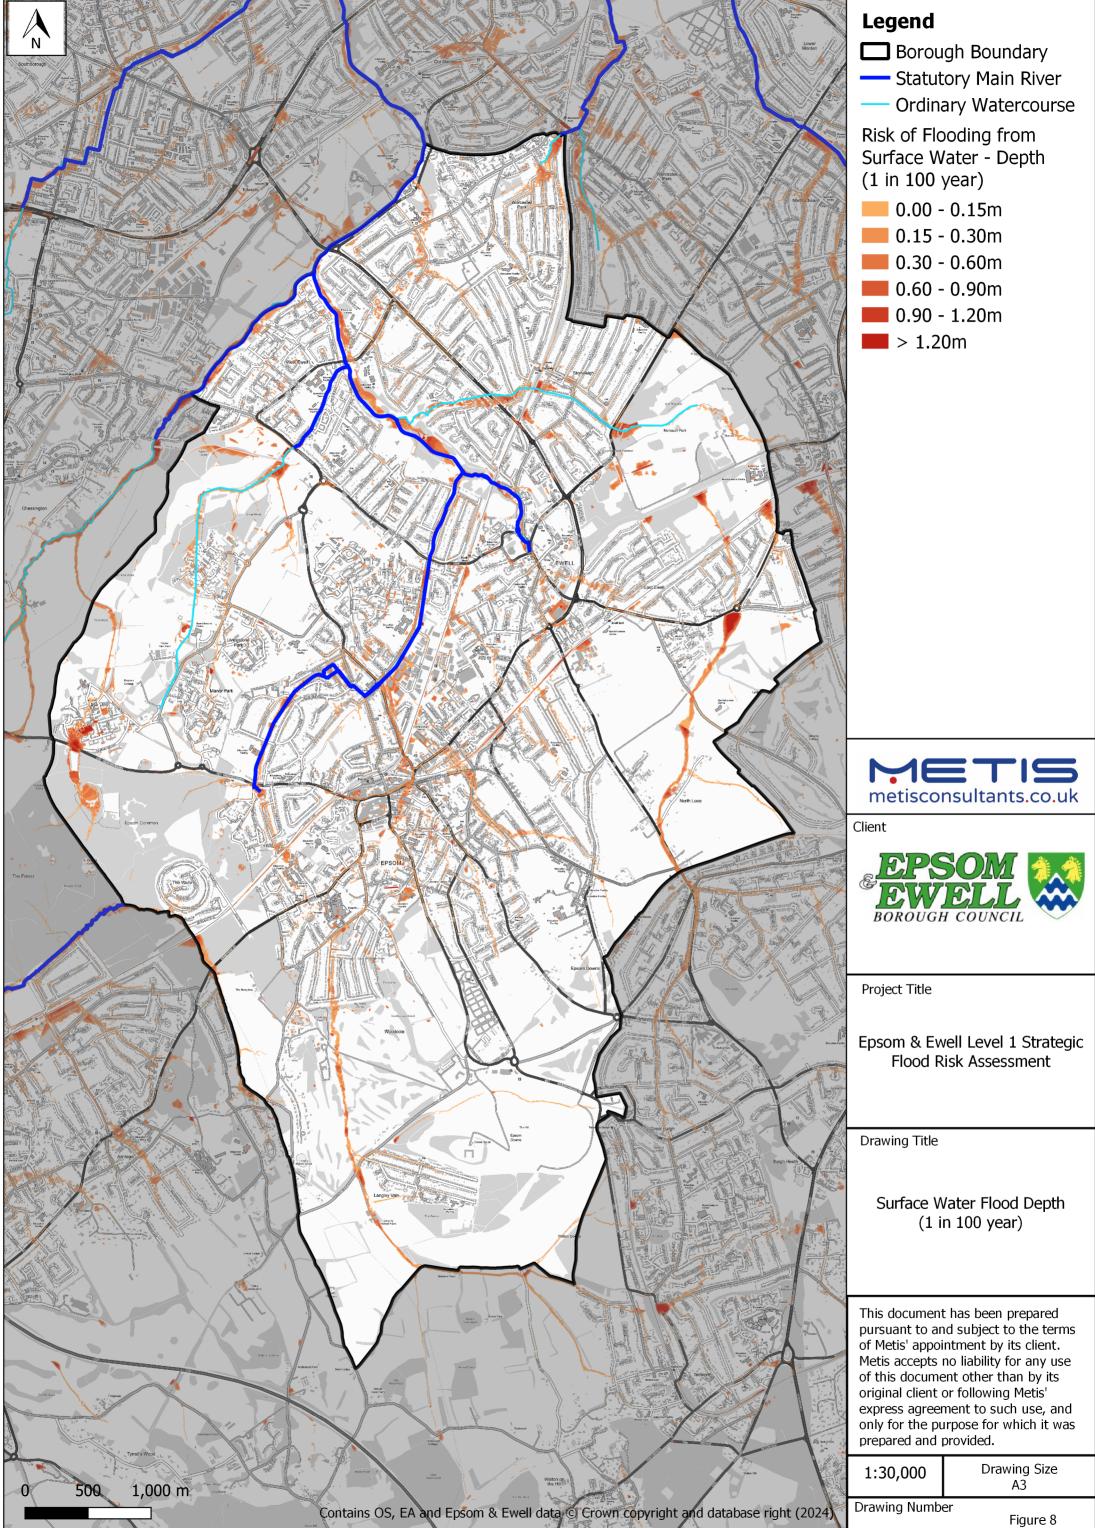

Epsom & Ewell Level 1 Strategic Flood Risk Assessment

Drawing Size

Figure 6

A3

pursuant to and subject to the terms

| :30,000    | Drawing Size<br>A3 |
|------------|--------------------|
| wing Numbe | er<br>Figure 8     |