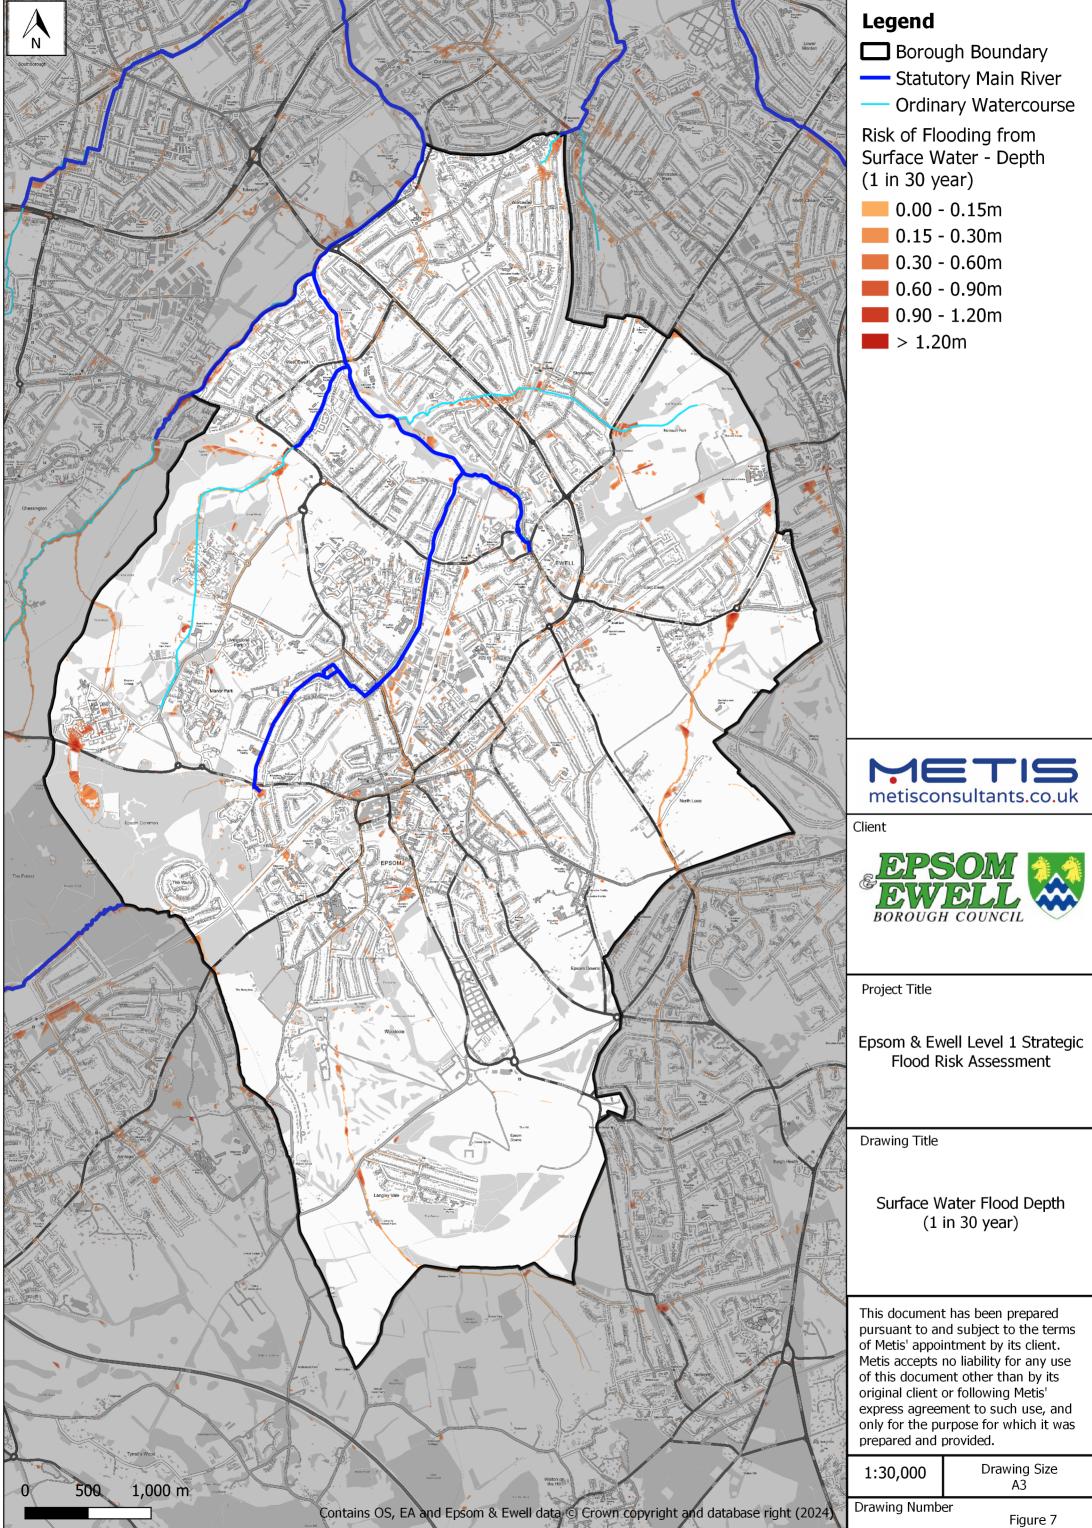

Epsom & Ewell Level 1 Strategic Flood Risk Assessment

Drawing Size

Figure 6

A3

pursuant to and subject to the terms

| :30,000    | Drawing Size<br>A3 |
|------------|--------------------|
| wing Numbe | er<br>Figure 8     |