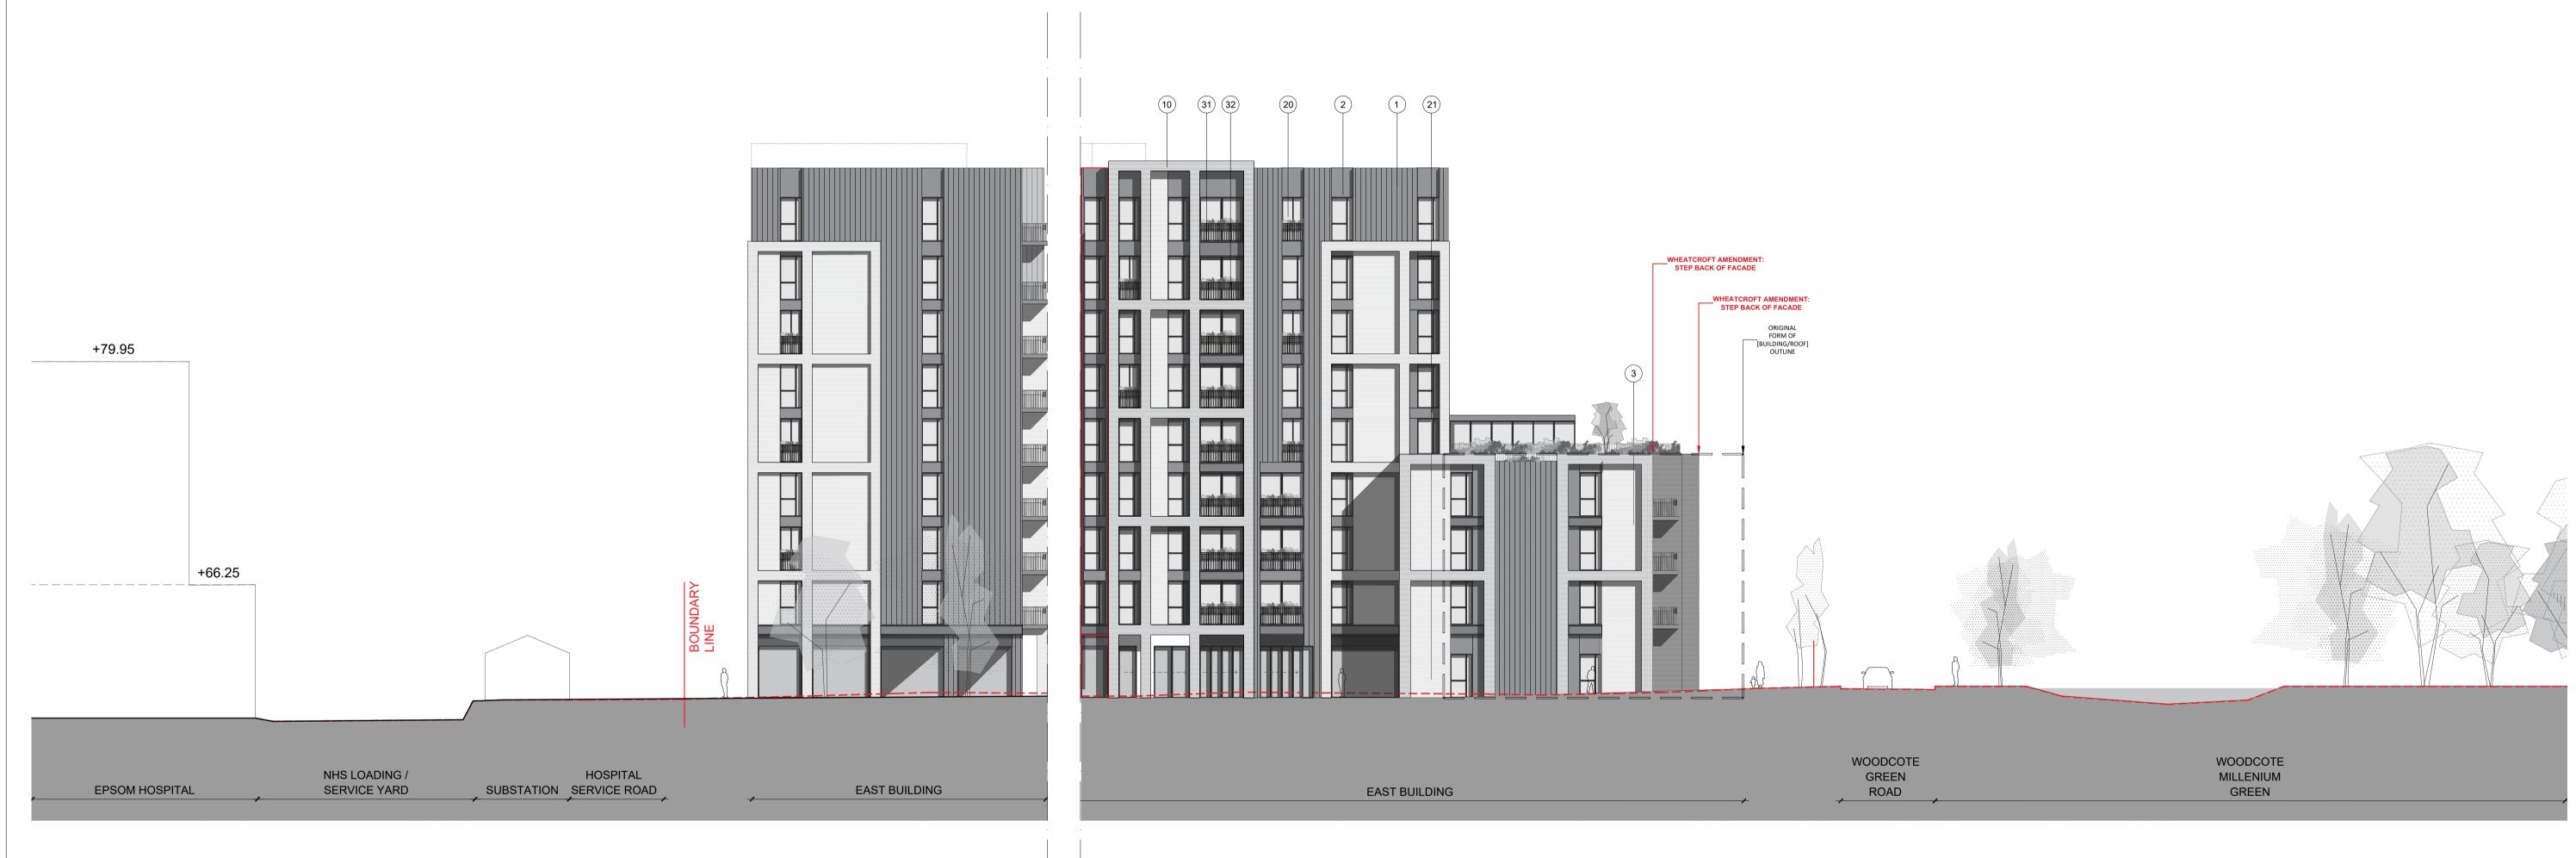

**ELEVATION 9-9** 

1:200

## MATERIALS KEY Polyester powder-coated (PPC) cladding components 1. PPC aluminium standing seam effect cladding. 2. Profiled PPC aluminium cladding inset panel.

- 3. Profiled PPC aluminium spandrel panel.
- Brick cladding components

  10. Facing stretcher bond brickwork cladding.

  Door & window components

IMPORTANT NOTES:

- 20. Metal frame glazed window.
- 21. Metal frame glazed window.
  21. Metal frame glazed door.
  22. Draft lobby with glazed sliding door.
  23. Metal louvre facing doors (WPD).

  Misc components
  30. Metal fin build be between doors with removable planter.
- 31. Metal fin Juliet balustrade with removable planter. 32. Metal fin balustrade.

REVISION DATE DESCRIPTION

SITE BOUNDARY