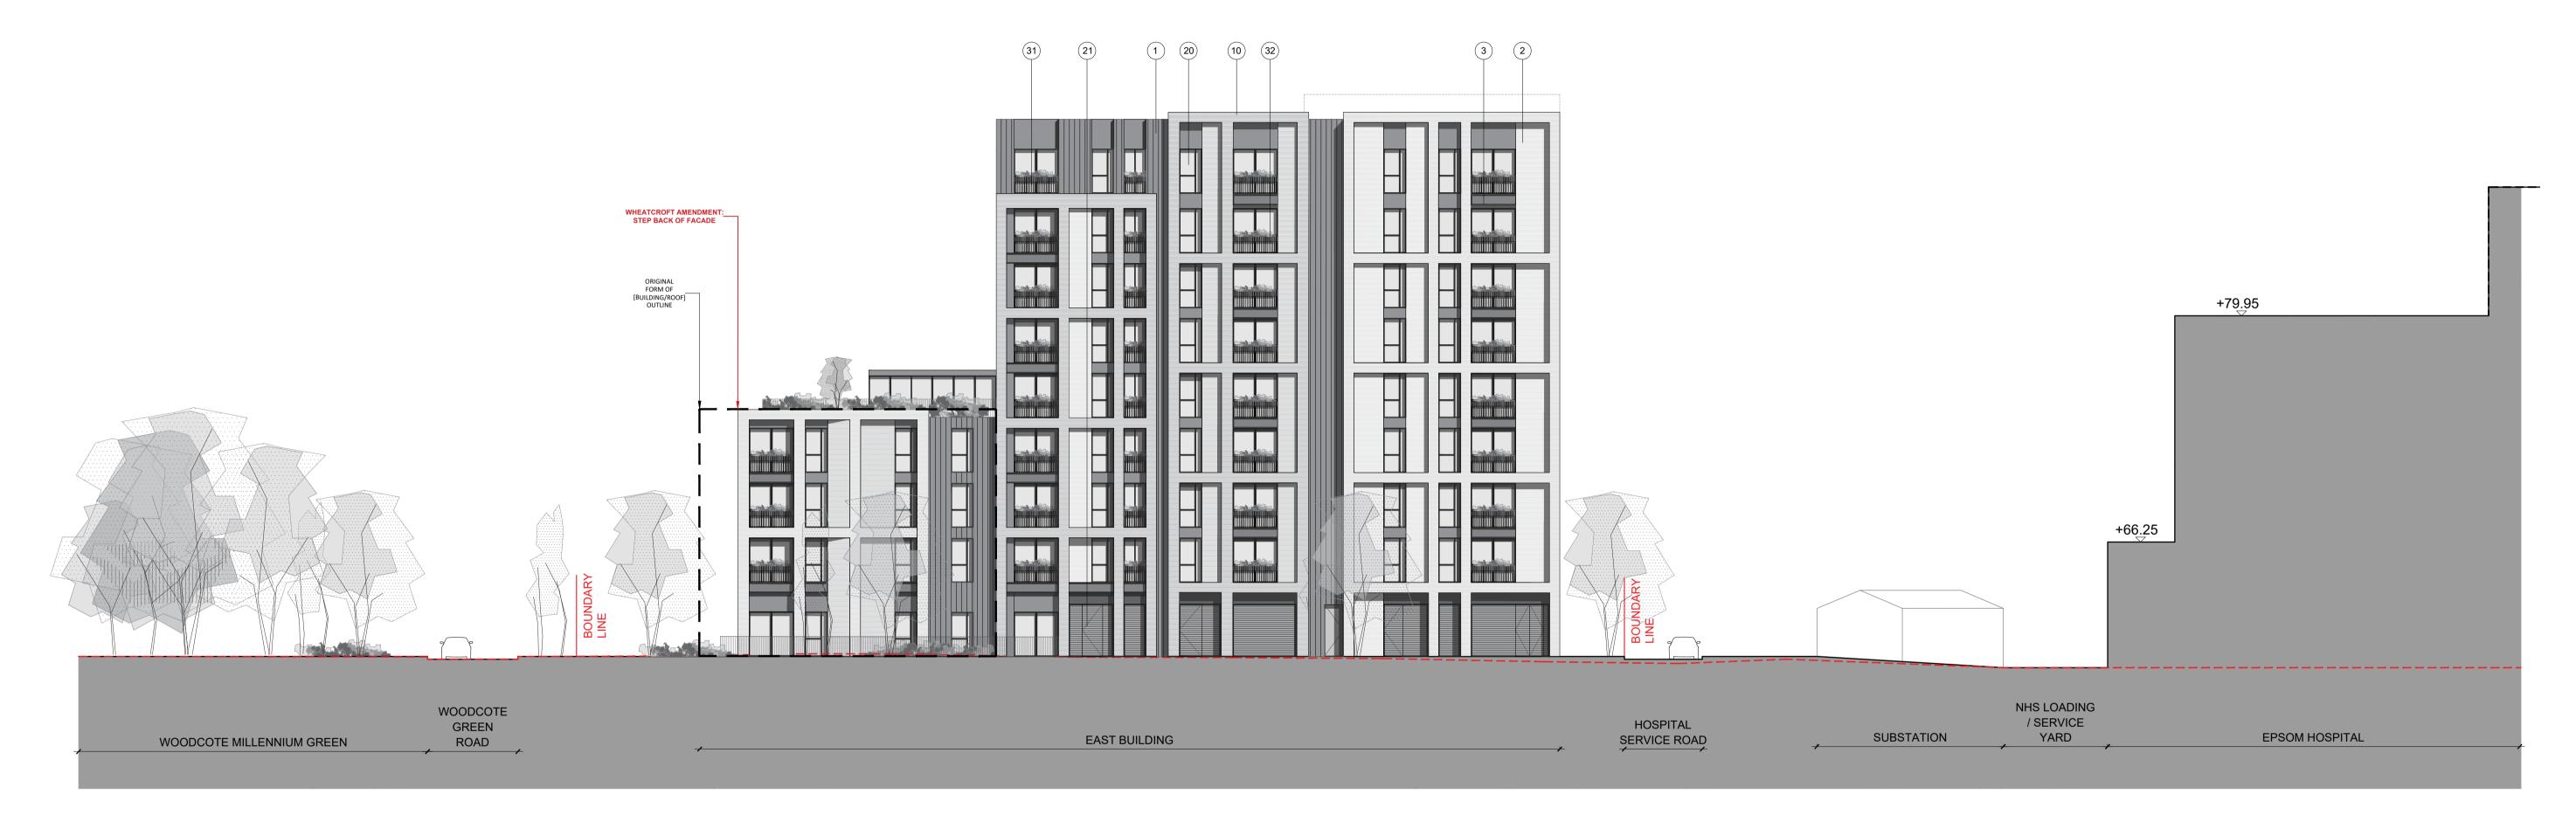

**ELEVATION 8-8** 

1:200

## MATERIALS KEY Polyester powder-coated (PPC) cladding components

- PPC aluminium standing seam effect cladding.
   Profiled PPC aluminium cladding inset panel. 3. Profiled PPC aluminium spandrel panel.
- Brick cladding components

  10. Facing stretcher bond brickwork cladding.

  Door & window components
- 20. Metal frame glazed window.

- 21. Metal frame glazed window.
  21. Metal frame glazed door.
  22. Draft lobby with glazed sliding door.
  23. Metal louvre facing doors (WPD).

  Misc components
  30. Metal fin build be least and a with removable planter. 31. Metal fin Juliet balustrade with removable planter. 32. Metal fin balustrade.

REVISION DATE DESCRIPTION

SITE BOUNDARY

**EXISTING TERRAIN** 