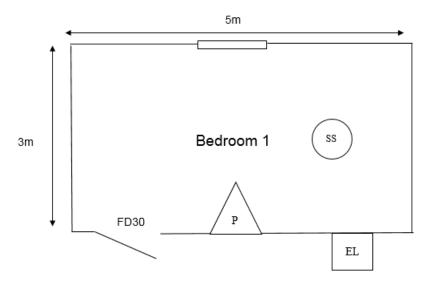

An example showing the type of plan and detail required is available in Appendix 1 below. Example symbols we recommend you use appear in Appendix 2.

In general terms the following points must be observed:

- Floor plans should be submitted on a single side of A4 paper per storey starting with the lowest floor and the location of staircases clearly indicated
- Dimensions of each room must be indicated in metres. Drawings must be representative of rooms and floor layouts but do not have to be drawn to precise scale
- Where the height of the ceiling falls below 1.5 metres this must be indicated on the plan
- Smoke detectors, call points, fire blankets, fire door ratings (30 or 60 minutes fire resistance), and windows must be indicated within the plans following the symbols on the diagram key
- Any potentially complex fire escape routes must be clearly indicated on HMO plans with the route indicated in red
- Labels must describe the rooms use i.e. kitchen, bedroom, living room
- Locations of amenities and appliances such as showers, baths, refrigerators, hobs and ovens must be indicated.
- Locations of any gas appliances such as the meter, the boiler and fixed gas heaters must be identified on plans

Mobile phone applications for floor plan design are available but diagrams must be submitted as either high quality photographic, Microsoft Word or pdf.

Appendix 1: Example of an appropriate floor plan diagram